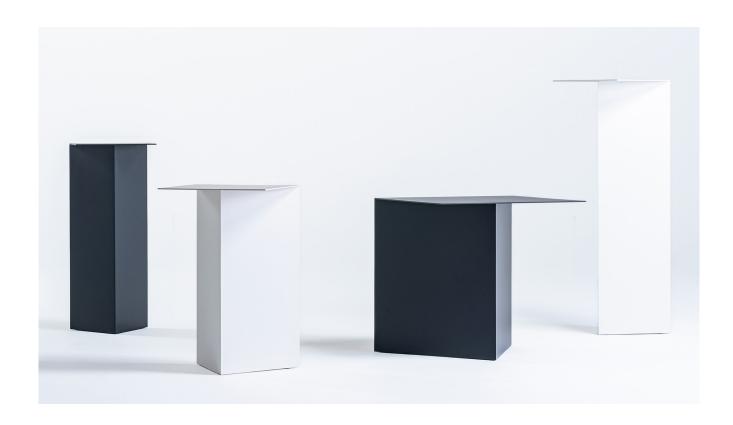

Designed by Yang Hen Chen

W250 × D250 × H600

The side table Triangle of the state of the side table Triangle of table Tr

W260 × D260 × H800

 YT-013 side table
 YT-014 side table

 W300 × D300 × H500
 W450 × D450 × H450

W (width)
D (depth)
H (height)

Dimensions Unit: mm

Aluminum Black Aluminum White