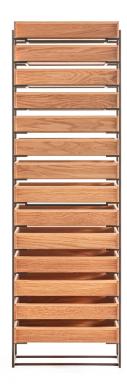

## **Tray Tower**

The Tray Tower integrates a 9 mm steel frame with sliding wooden trays for a sleek, minimalist design. The trays are removable, offering functional versatility while maintaining a lightweight appearance. This adaptable shelving system is suitable for various environments and emphasizes practicality. Its clean lines and simplicity create a modern, uncluttered look, while its flexibility ensures it meets a wide range of storage and display needs, adding both form and function to any space.

Tray Tower

TIME & STYLE

W (width) D (depth) H (height)

Dimensions Unit: mm

C-101 Cabinet W420 × D500 × H520

C-102 Cabinet W420×D500×H700

C-103 Cabinet W420×D500×H1330

Oak Beeswax