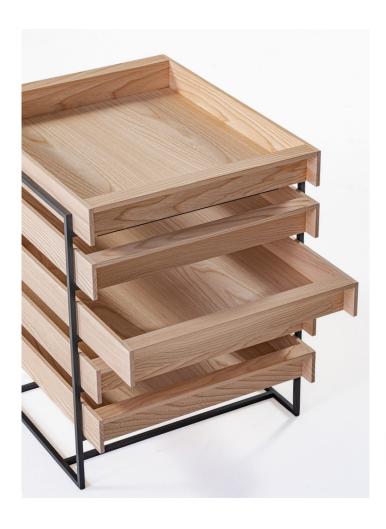

## **Tray Tower**

The Tray Tower integrates a 9 mm steel frame with sliding wooden trays for a sleek, minimalist design. The trays are removable, offering functional versatility while maintaining a lightweight appearance. This adaptable shelving system is suitable for various environments and emphasizes practicality. Its clean lines and simplicity create a modern, uncluttered look, while its flexibility ensures it meets a wide range of storage and display needs, adding both form and function to any space.