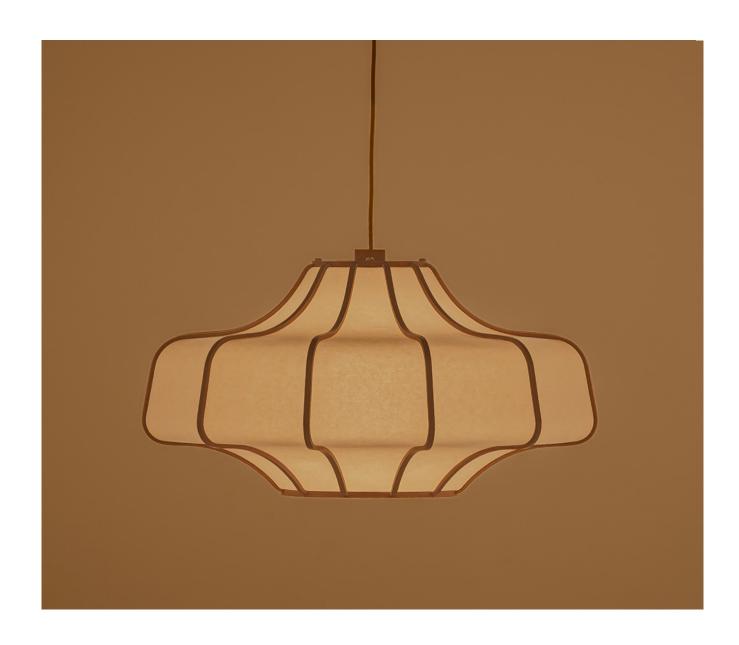

## Spacecraft

The Spacecraft pendant lamp features bold, dynamic curves that evoke the image of a futuristic spacecraft. Made from Akita cedar and Mino washi paper, it combines Japanese materials and craftsmanship in an innovative design. The bentwood frame, achieved through advanced techniques, pushes the boundaries of material possibilities. Hand-applied washi paper diffuses light gently, creating a warm, inviting glow. The lamp's low-profile design makes it adaptable to various ceiling heights, offering a striking yet subtle lighting solution for different spaces.

## Spacecraft TIME & STYLE

H (height) φ (diameter)

Dimensions Unit: mm

LSC-01 Pendant light Ø600×H310

LSC-02 Pendant light Ø880×H450

Japanese paper Plain

Cedar Plain