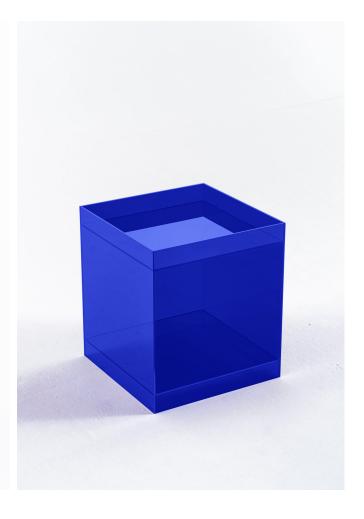

## Multilayered object

Light intersects and blends with color as it passes through this simple yet refined shelf, crafted from 5-mm thick acrylic panels in blue, green, and purple. The transparent material allows even the joints to remain visible, creating layered depths of color where they overlap. The low type of this shelf serves as an unobtrusive yet functional side table for a sofa, adding a quiet accent to the space with its unique transparency and lightness. The high type harmonizes effortlessly beside a desk or in any corner, standing like an object of art, reflecting light and its surroundings to create a gentle rhythm in the room.

More than just a storage piece, this shelf is an object to experience, one in which light and color weave delicate expressions that shift with time. The ever-changing interplay of gradations and shadows offers a fresh impression with every glance. As each color casts its own perspective on the world, the shelf quietly blends into daily life, becoming a presence that enhances both space and perception.

Acrylic Blue