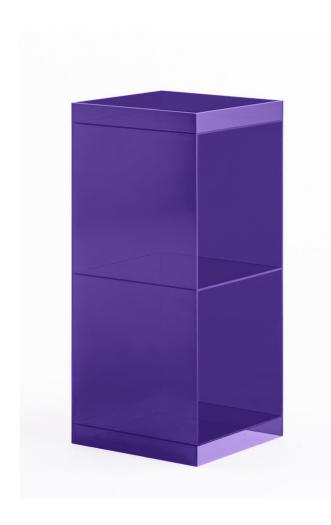

## Multilayered object

Light intersects and blends with color as it passes through this simple yet refined shelf, crafted from 5-mm thick acrylic panels in blue, green, and purple. The transparent material allows even the joints to remain visible, creating layered depths of color where they overlap. The low type of this shelf serves as an unobtrusive yet functional side table for a sofa, adding a quiet accent to the space with its unique transparency and lightness. The high type harmonizes effortlessly beside a desk or in any corner, standing like an object of art, reflecting light and its surroundings to create a gentle rhythm in the room.

More than just a storage piece, this shelf is an object to experience, one in which light and color weave delicate expressions that shift with time. The ever-changing interplay of gradations and shadows offers a fresh impression with every glance. As each color casts its own perspective on the world, the shelf quietly blends into daily life, becoming a presence that enhances both space and perception.

Multilayered object

TIME & STYLE

W (width) D (depth) H (height)

Dimensions Unit: mm

C-881P/C-881B/C-881G Cabinet W400×D400×H450

C-882P/C-882B/C-882G Cabinet W400×D400×H900

Acrylic Purple

Acrylic Green