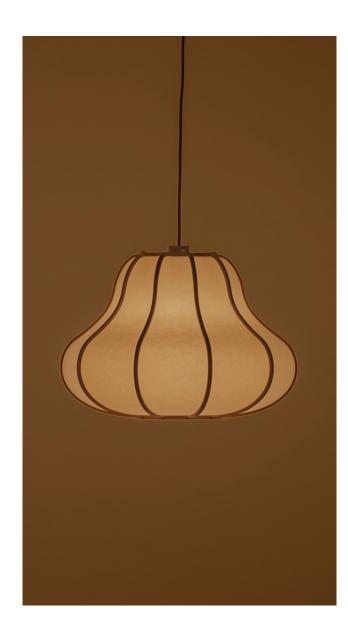

## Hozuki

The Hozuki lighting series features fluid, interconnected curves that enhance its dimensionality and create subtle shadows. Available in pendant and floor-standing models, the minimalist design suits various spaces, whether used singly or in groups. The organic shape of the curves adds warmth and cohesion to interiors, providing both an artistic and functional lighting solution. Hozuki's understated elegance and innovative design make it a versatile piece that complements modern and contemporary environments while offering a distinctive lighting experience.

## Hozuki TIME & STYLE

LHP-01 Pendant light Ø450×H316

LHP-02 Pendant light Ø650×H460

LHF-01 Floor light Ø450×H523

LHF-02 Floor light Ø450×H878

LHF-03 Floor light Ø650×H887

Japanese paper Plain

Cedar Plain