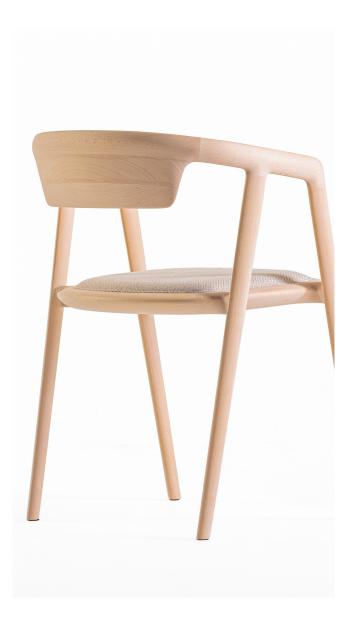

## Fly me to the moon

This armchair is a harmonious creation crafted entirely from solid wood. Each essential partfrom the backrest and armrests to the seat frame and legs-is meticulously formed, with every piece featuring a leaf-like cross- section. The backrest provides strong support for the lower back, while the armrests extend gracefully, adding to the user's overall comfort. The seat frame is connected with traditional finger joints, seamlessly transitioning into the legs, which maintain sharp, clean edges, highlighting the chair's sleek and modern aesthetic.

I-312 Armchair W520×D495×H721×SH447×AH670

Beech Natural white

Beech Snow white

Beech Medium grey

Beech Charcoal grey

Beech Soap

W (width)

D (depth)

H (height)

SH (seat height)

AH (arm height)

Dimensions Unit: mm