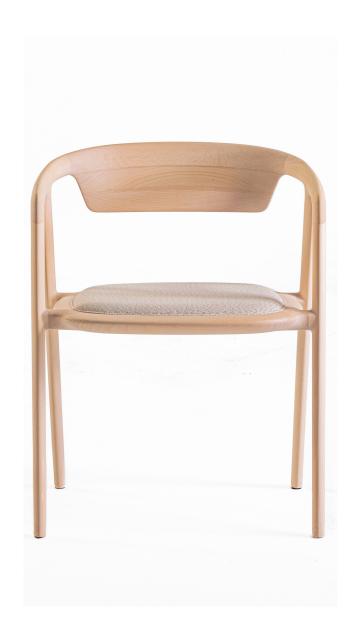

## Fly me to the moon

This armchair is a harmonious creation crafted entirely from solid wood. Each essential partfrom the backrest and armrests to the seat frame and legs-is meticulously formed, with every piece featuring a leaf-like cross- section. The backrest provides strong support for the lower back, while the armrests extend gracefully, adding to the user's overall comfort. The seat frame is connected with traditional finger joints, seamlessly transitioning into the legs, which maintain sharp, clean edges, highlighting the chair's sleek and modern aesthetic.

I-312 Armchair W520×D495×H721×SH447×AH670

Beech Natural white

Beech Snow white

Beech Medium grey

Beech Charcoal grey

Beech Soap

W (width)

D (depth)

H (height)

SH (seat height)

AH (arm height)

Dimensions Unit: mm