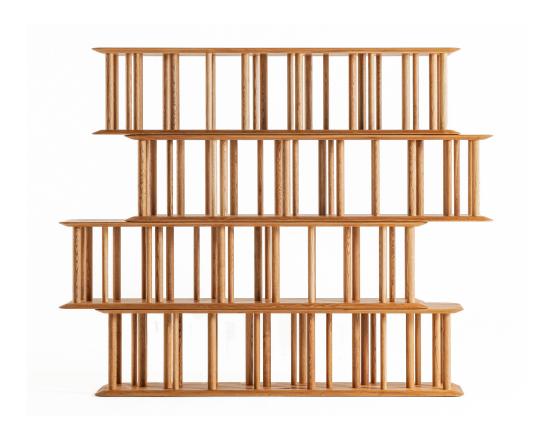

## Arashiyama Sways in the Wind

Inspired by Kyoto's celebrated Arashiyama bamboo grove, the Arashiyama Sways in the Wind modular shelving system mimics bamboo stalks with its cylindrical wooden posts. The design creates a partition-like effect, evoking dappled light filtering through slender trees. Its adaptable structure brings rhythm and poetic charm to interiors, harmonizing natural beauty with functional versatility. Ideal for creating unique layouts, this shelving system adds a dynamic element to any room, making it a captivating addition to modern living spaces.

Arashiyama Sways in the Wind

TIME & STYLE