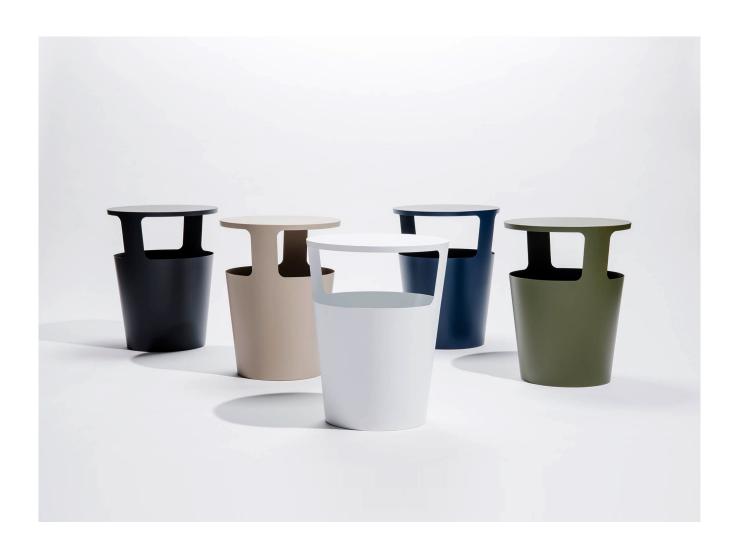

## trifle

Designed by Daisuke Kitagawa

Trifle is a side table that was created by product designer Daisuke Kitagawa. He combined two functional elements, one a side table and the other a magazine holder or a trash bin, by the simple shaping of the object in a horizontal fashion.

The sharply cut slit opening and the paper-thin metal construction of this piece makes an impression of delicate and sharp but solid at the same time. Trifle reflects the bond between the creative team of artisans skilled in metalwork and metal coating, acting under the direction of the designer, Kitagawa.

Designed by Daisuke Kitagawa

DK-001 side table  $\phi$  350 × H450

 $\phi$  (diameter) H (height)

Dimensions Unit: mm