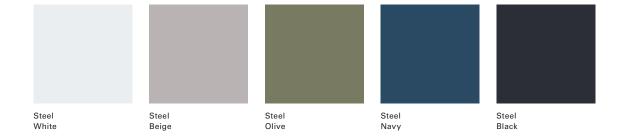

Designed by Daisuke Kitagawa

DK-001 side table  $\phi$  350 × H450

 $\phi$  (diameter) H (height)

Dimensions Unit: mm