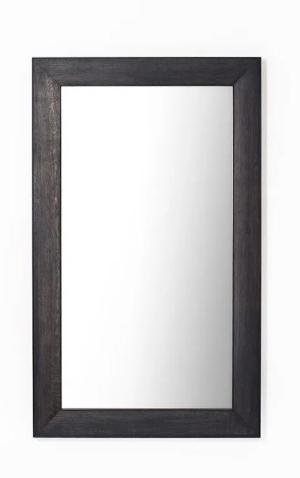

TIME & STYLE

M-101 wall mirror W900×H900×D40

M-102 wall mirror W1200 $\times$ H1200 $\times$ D40

M-103 wall mirror W900×H1800×D40

D (depth) H (height)

Dimensions Unit: mm

M-201 wall mirror W1200×H1200×D50

M-202 wall mirror W1600×H1600×D50