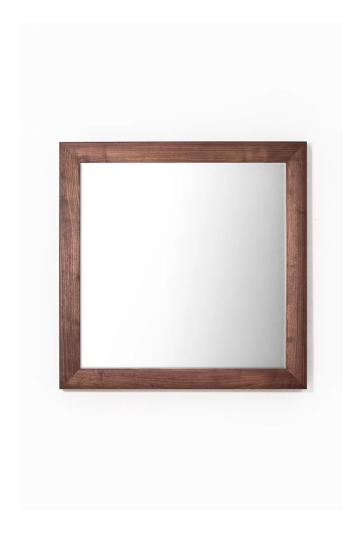

TIME & STYLE

M-101 wall mirror W900×H900×D40

M-102 wall mirror W1200 $\times$ H1200 $\times$ D40

M-103 wall mirror W900×H1800×D40

D (depth) H (height)

Dimensions Unit: mm

M-201 wall mirror W1200×H1200×D50

M-202 wall mirror W1600×H1600×D50