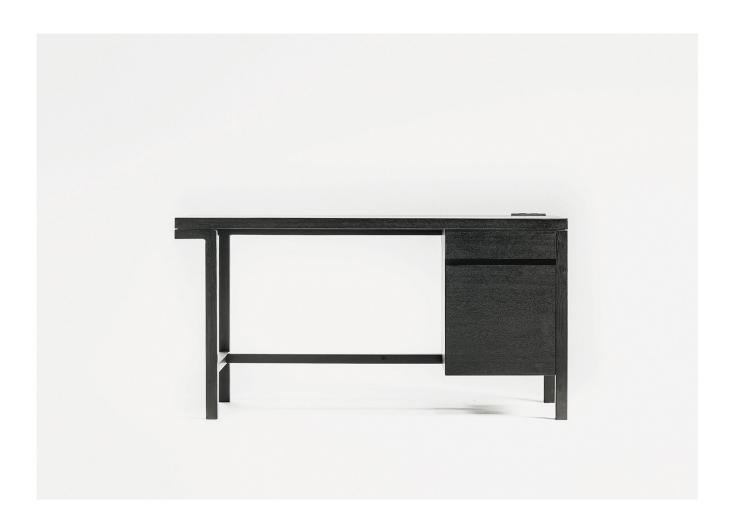

## thinking & working desk

This compact-size desk can be placed in a compact area to be used for work or for studying. Small drawers are provided on the right side and a wiring hole with a cap is located on the desktop to pass through cords of a computer and a lighting device.

The desk frame is extended from the legs to around the rear side of the desk to give a flow and unified look to the desk as a whole. The tabletop is separated from the frame with a narrow space in between.