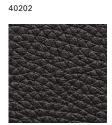

ion, possess both the softness of surfaces and the sharpness of edges. The cushions, which are plump yet have a sense of looseness, harmonize with the frame while the piping makes the outline look sharp, giving the entire chair a refined air.

## The sensual ladder back lounge arm





I-744 lounge chair W740×D690×H778×SH438×AH570



Beech Natural white



Beech Snow white



Beech Medium grey



Beech Charcoal grey



Beech Soap

# TIME & STYLE

W (width)

D (depth)

H (height)

SH (seat height)

Dimensions Unit: mm

F1 (Fabric rank 1)

F2 (Fabric rank 2)

L1 (Leather rank 1)

L2 (Leather rank 2)

### **New Fabrics**

Mikage (F2) KO4003

Mikage (F2) KO4011

Mikage (F2) KO4005

Mikage (F2) KO4006



#### Fabrics



### Special order



TIME & STYLE Embossed leather (L1)





















40216

## Smooth leather (L2)





















40101