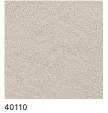

surfaces and the sharpness of edges. The cushions, which are plump yet have a sense of looseness, harmonize with the frame while the piping makes the outline look sharp, giving the entire chair a refined air.

## The sensual ladder back lounge arm





I-744 lounge chair W740×D690×H778×SH438×AH570



Beech Natural white



Beech Snow white



Beech Medium grey



Beech Charcoal grey



Beech Soap

# TIME & STYLE

W (width)

D (depth)

H (height)

SH (seat height)

Dimensions Unit: mm

F1 (Fabric rank 1)

F2 (Fabric rank 2)

L1 (Leather rank 1)

L2 (Leather rank 2)

### **New Fabrics**

Mikage (F2) KO4003

Mikage (F2) KO4011

Mikage (F2) KO4005

Mikage (F2) KO4006



#### Fabrics



### Special order



TIME & STYLE Embossed leather (L1)





















40216

## Smooth leather (L2)





















40101