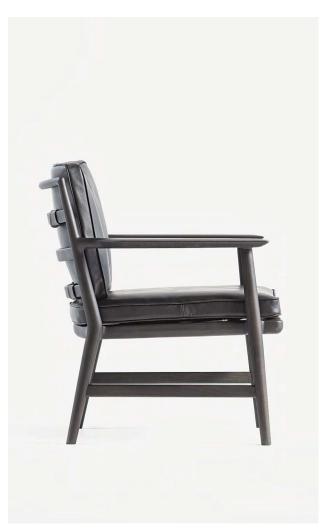

#### The sensual ladder back lounge arm

This is a compact lounge chair built for maximum comfort born from a new concept, with the seat cushions attached to a complete wooden frame using belts.

To form the wooden frame, pared components are organically joined as if the softly carved forms combine into a tense outline. By making this complete wooden frame a structure with the legs on the outside of the seat frame, the self-supporting seat cushions fit cleanly into the frame and are affixed to the frame with belts. The cushions that are appropriately soft accommodates the body shape of the user to provide flexible support. The elliptical front and rear legs spray outward from the seat frame so that the entire lounge chair is stable.

Also, the compact size gives it a volume that is easy to use in private spaces such as living rooms, lounge rooms and studies. We imagined the chair placed in a space and made the backboard ladder-shaped so that the back looks unique while the frame and cushion share a deeper affinity. The broad armrests extend parallel towards the back and converge smoothly towards the outer sides. The legs, which have an elliptical cross-section, possess both the softness of surfaces and the sharpness of edges. The cushions, which are plump yet have a sense of looseness, harmonize with the frame while the piping makes the outline look sharp, giving the entire chair a refined air.

## The sensual ladder back lounge arm

I-744 lounge chair W740×D690×H778×SH438×AH570

Beech Natural white

Beech Snow white

Beech Medium grey

Beech Charcoal grey

Beech Soap