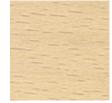

#### The sensual ladder back lounge arm

This is a compact lounge chair built for maximum comfort born from a new concept, with the seat cushions attached to a complete wooden frame using belts.

To form the wooden frame, pared components are organically joined as if the softly carved forms combine into a tense outline. By making this complete wooden frame a structure with the legs on the outside of the seat frame, the self-supporting seat cushions fit cleanly into the frame and are affixed to the frame with belts. The cushions that are appropriately soft accommodates the body shape of the user to provide flexible support. The elliptical front and rear legs spray outward from the seat frame so that the entire lounge chair is stable.

Also, the compact size gives it a volume that is easy to use in private spaces such as living rooms, lounge rooms and studies. We imagined the chair placed in a space and made the backboard ladder-shaped so that the back looks unique while the frame and cushion share a deeper affinity. The broad armrests extend parallel towards the back and converge smoothly towards the outer sides. The legs, which have an elliptical cross-section, possess both the softness of surfaces and the sharpness of edges. The cushions, which are plump yet have a sense of looseness, harmonize with the frame while the piping makes the outline look sharp, giving the entire chair a refined air.

## The sensual ladder back lounge arm

I-744 lounge chair W740×D690×H778×SH438×AH570

Beech Natural white

Beech Snow white

Beech Medium grey

Beech Charcoal grey

Beech Soap