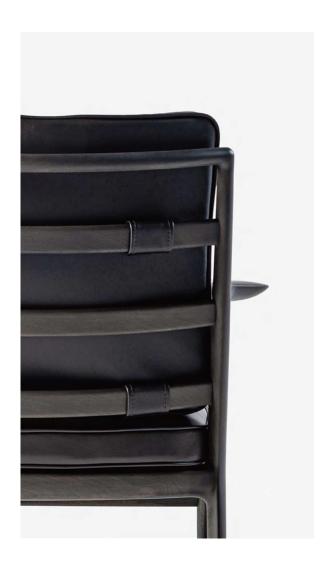

#### The sensual ladder back lounge arm

This is a compact lounge chair built for maximum comfort born from a new concept, with the seat cushions attached to a complete wooden frame using belts.

To form the wooden frame, pared components are organically joined as if the softly carved forms combine into a tense outline. By making this complete wooden frame a structure with the legs on the outside of the seat frame, the self-supporting seat cushions fit cleanly into the frame and are affixed to the frame with belts. The cushions that are appropriately soft accommodates the body shape of the user to provide flexible support. The elliptical front and rear legs spray outward from the seat frame so that the entire lounge chair is stable.

Also, the compact size gives it a volume that is easy to use in private spaces such as living rooms, lounge rooms and studies. We imagined the chair placed in a space and made the backboard ladder-shaped so that the back looks unique while the frame and cushion share a deeper affinity. The broad armrests extend parallel towards the back and converge smoothly towards the outer sides. The legs, which have an elliptical cross-section, possess both the softness of surfaces and the sharpness of edges. The cushions, which are plump yet have a sense of looseness, harmonize with the frame while the piping makes the outline look sharp, giving the entire chair a refined air.