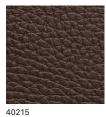

ction, possess both the softness of surfaces and the sharpness of edges. The cushions, which are plump yet have a sense of looseness, harmonize with the frame while the piping makes the outline look sharp, giving the entire chair a refined air.

## The sensual ladder back lounge arm





I-744 lounge chair W740×D690×H778×SH438×AH570



Beech Natural white



Beech Snow white



Beech Medium grey



Beech Charcoal grey



Beech Soap

# TIME & STYLE

W (width)

D (depth)

H (height)

SH (seat height)

Dimensions Unit: mm

F1 (Fabric rank 1)

F2 (Fabric rank 2)

L1 (Leather rank 1)

L2 (Leather rank 2)

### **New Fabrics**

Mikage (F2) KO4003

Mikage (F2) KO4011

Mikage (F2) KO4005

Mikage (F2) KO4006



#### Fabrics



### Special order



TIME & STYLE Embossed leather (L1)





















40216

## Smooth leather (L2)





















40101