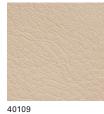

urfaces and the sharpness of edges. The cushions, which are plump yet have a sense of looseness, harmonize with the frame while the piping makes the outline look sharp, giving the entire chair a refined air.

## The sensual ladder back lounge arm





I-744 lounge chair W740×D690×H778×SH438×AH570



Beech Natural white



Beech Snow white



Beech Medium grey



Beech Charcoal grey



Beech Soap

# TIME & STYLE

W (width)

D (depth)

H (height)

SH (seat height)

Dimensions Unit: mm

F1 (Fabric rank 1)

F2 (Fabric rank 2)

L1 (Leather rank 1)

L2 (Leather rank 2)

### **New Fabrics**

Mikage (F2) KO4003

Mikage (F2) KO4011

Mikage (F2) KO4005

Mikage (F2) KO4006



#### Fabrics



### Special order



TIME & STYLE Embossed leather (L1)





















40216

## Smooth leather (L2)





















40101