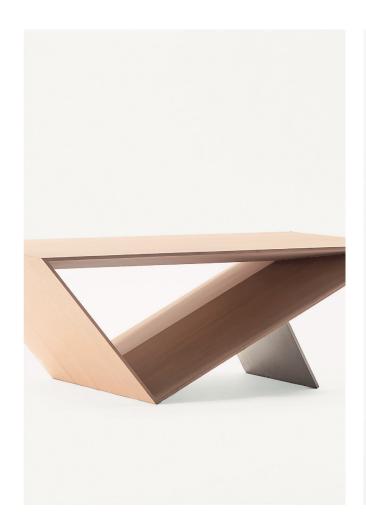

Kengo Kuma collection

TS

Designed by Kengo Kuma

TS is a side table derived from the silhouette of the KA sofa by Kengo Kuma. The metal-plated leg match the shape and angle of the sofa leg. Placed side by side, the table and sofa create a continuous horizontal surface. This seemingly impossible proportion is realized by the gentle incline of the backside, which is connected from the end of the table to the centre. TS gives off a magical charm as if it consisted of thin boards.

KK-T101 low table W925×D600×H350

D (depth)

H (height)

Dimensions Unit: mm

Oak Natural white

Oak Snow white

Oak Medium grey

Oak Charcoal grey