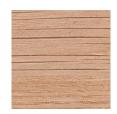

KK-T101 low table W925×D600×H350

D (depth)

H (height)

Dimensions Unit: mm

Oak Natural white

Oak Snow white

Oak Medium grey

Oak Charcoal grey