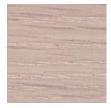

KK-T101 low table W925×D600×H350

D (depth)

H (height)

Dimensions Unit: mm

Oak Natural white

Oak Snow white

Oak Medium grey

Oak Charcoal grey