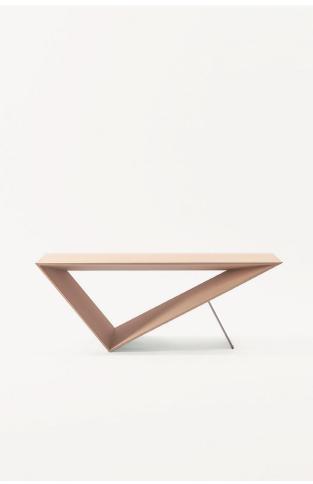

Kengo Kuma collection

TS

Designed by Kengo Kuma

TS is a side table derived from the silhouette of the KA sofa by Kengo Kuma. The metal-plated leg match the shape and angle of the sofa leg. Placed side by side, the table and sofa create a continuous horizontal surface. This seemingly impossible proportion is realized by the gentle incline of the backside, which is connected from the end of the table to the centre. TS gives off a magical charm as if it consisted of thin boards.

KK-T101 low table W925×D600×H350

D (depth)

H (height)

Dimensions Unit: mm

Oak Natural white

Oak Snow white

Oak Medium grey

Oak Charcoal grey