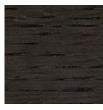

KK-T101 low table W925×D600×H350

D (depth)

H (height)

Dimensions Unit: mm

Oak Natural white

Oak Snow white

Oak Medium grey

Oak Charcoal grey