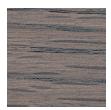

KK-T101 low table W925×D600×H350

D (depth)

H (height)

Dimensions Unit: mm

Oak Natural white

Oak Snow white

Oak Medium grey

Oak Charcoal grey