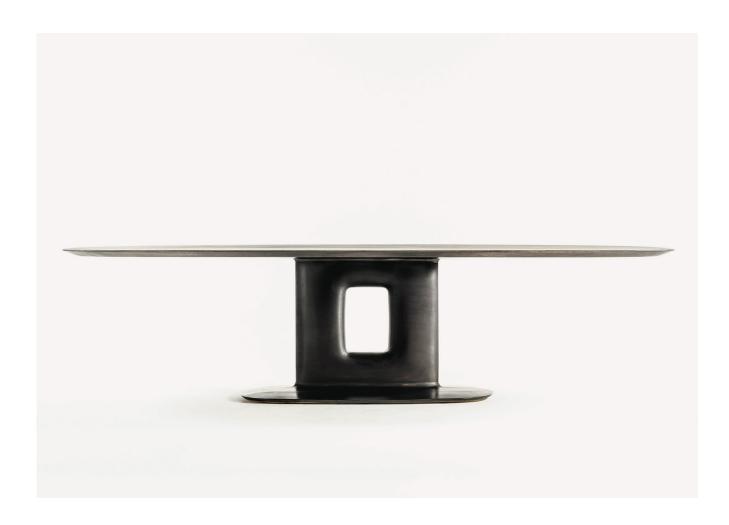

## Sculpture casting bronze table

This table is modeled after our Elliptical cylinder casting bronze table. We aimed to bring to life a sculpture-like shape, which draws attention to the fact that its hallowed leg section is cast metal. By hollowing out the support leg, we succeeded in not only giving the table a bold presence; in terms of structure, the two support props also allow the table to hold the large tabletop.

The elliptical tabletop gives off a soft impression and helps to create a space in which many people can sit and face each other in a relaxed, roomy environment. Sculpture casting bronze table

TIME & STYLE