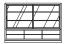

# TIME & STYLE

C-501 cabinet W1000×D450×H1400

C-502 cabinet W900×D450×H1600

C-503 cabinet W1000×D450×H1700

C-504 cabinet W1400×D450×H1700

| W (width)  |
|------------|
| D (depth)  |
| H (height) |

Dimensions Unit: mm

C-505 cabinet

W1200×D450×H1700

C-511 cabinet W1600×D450×H1200

C-512 cabinet W2000×D450×H1200

C-513 cabinet W1400×D450×H1400

C-514 cabinet W1800×D450×H1400

C-515 cabinet W2000×D450×H1200

C-521 cabinet W1000×D450×H1400