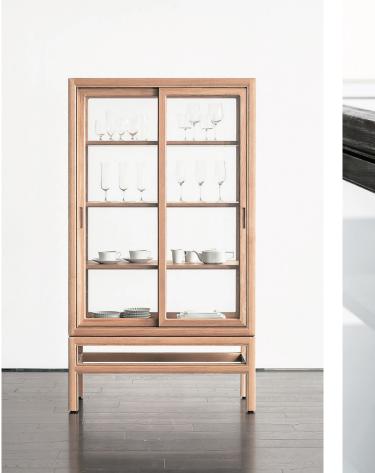

#### museum cabinet for private collection

Released in 2015 as a cabinet that beautifully showcases pieces like collection cases in museums, museum cabinet for private collection has become a symbolic product of our craftsmanship.

The frame composing the body incorporates traditional Japanese assembly methods, emphasizing strength and design. We gave the outer surface of the frame a gentle bulge that replaces the hard expression common to cabinets with a soft impression. Classic beading decoration lends a Japanese and Oriental air.

With the fittings of Japanese furniture and houses in mind, we equipped this cabinet with Japanese-style sliding doors, using the old-fashioned method of carving grooves at the top and bottom of the door frame without the use of rails or other metal parts.