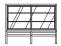

# TIME & STYLE

C-501 cabinet W1000×D450×H1400

C-502 cabinet W900×D450×H1600

C-503 cabinet W1000×D450×H1700

C-504 cabinet W1400×D450×H1700

| W (width)  |
|------------|
| D (depth)  |
| H (height) |

Dimensions Unit: mm

C-505 cabinet

W1200×D450×H1700

C-511 cabinet W1600×D450×H1200

C-512 cabinet W2000×D450×H1200

C-513 cabinet W1400×D450×H1400

C-514 cabinet W1800×D450×H1400

C-515 cabinet W2000×D450×H1200

C-521 cabinet W1000×D450×H1400