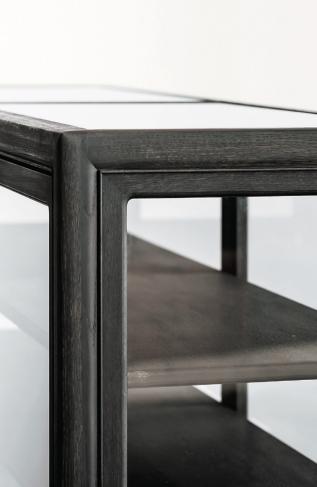

The frame composing the body incorporates traditional Japanese assembly methods, emphasizing strength and design. We gave the outer surface of the frame a gentle bulge that replaces the hard expression common to cabinets with a soft impression. Classic beading decoration lends a Japanese and Oriental air.

In Japan, where wooden architecture over a millennium old still stands, techniques have matured in line with local features and climate, and outstanding woodworking technologies have been handed down to the present. We constructed this cabinet using only Japanese woodworking techniques, as if making a small building.