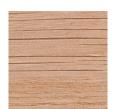

Museum cabinet drawers

TIME & STYLE

C-551 cabinet W1400×D450×H1700

C-552 cabinet W2100×D450×H1250

Oak Natural white

Oak Snow white

Oak Medium grey

Oak Charcoal grey

Oak Beeswax

Oak Tannin black

W (width)
D (depth)
H (height)

Dimensions Unit: mm

Glass Clear