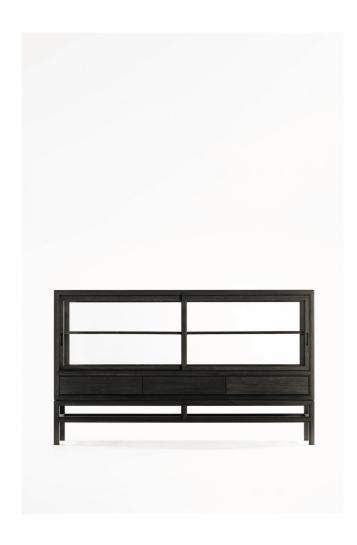

## Museum cabinet drawers

Museum cabinet drawers is a contemporary lifestyle replacement for storage furniture symbolized by traditional Japanese cupboards. It features glass sliding doors with practical drawers suited to daily life. Lattice sliding doors and solid wood sliding doors are also available. Both design and functionality can be satisfied by arranging cabinets of different specifications, matched to the items to be stored and the surrounding space.

Museum cabinet drawers

TIME & STYLE

C-551 cabinet W1400×D450×H1700

C-552 cabinet W2100×D450×H1250

Oak Natural white

Oak Snow white

Oak Medium grey

Oak Charcoal grey