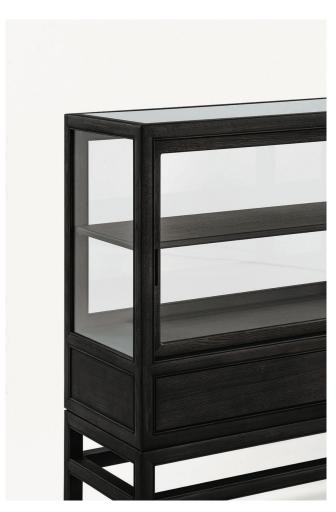

## Museum cabinet drawers

Museum cabinet drawers is a contemporary lifestyle replacement for storage furniture symbolized by traditional Japanese cupboards. It features glass sliding doors with practical drawers suited to daily life. Lattice sliding doors and solid wood sliding doors are also available. Both design and functionality can be satisfied by arranging cabinets of different specifications, matched to the items to be stored and the surrounding space.

Museum cabinet drawers

TIME & STYLE

C-551 cabinet W1400×D450×H1700

C-552 cabinet W2100×D450×H1250

Oak Natural white

Oak Snow white

Oak Medium grey

Oak Charcoal grey