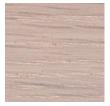

Museum cabinet drawers

TIME & STYLE

C-551 cabinet W1400×D450×H1700

C-552 cabinet W2100×D450×H1250

Oak Natural white

Oak Snow white

Oak Medium grey

Oak Charcoal grey

Oak Beeswax

Oak Tannin black

W (width)
D (depth)
H (height)

Dimensions Unit: mm

Glass Clear