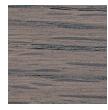

Museum cabinet drawers

TIME & STYLE

C-551 cabinet W1400×D450×H1700

C-552 cabinet W2100×D450×H1250

Oak Natural white

Oak Snow white

Oak Medium grey

Oak Charcoal grey

Oak Beeswax

Oak Tannin black

W (width)
D (depth)
H (height)

Dimensions Unit: mm

Glass Clear