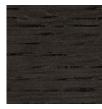

Museum cabinet drawers

TIME & STYLE

C-551 cabinet W1400×D450×H1700

C-552 cabinet W2100×D450×H1250

Oak Natural white

Oak Snow white

Oak Medium grey

Oak Charcoal grey

Oak Beeswax

Oak Tannin black

W (width)
D (depth)
H (height)

Dimensions Unit: mm

Glass Clear