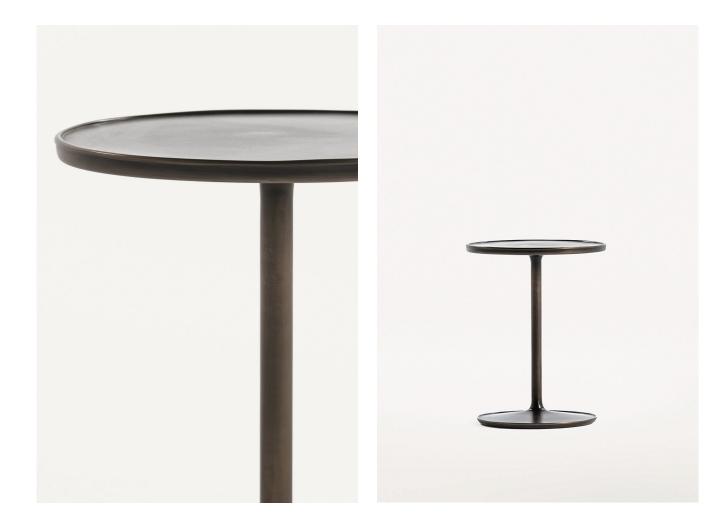

## Monk's side table

The Monk' s side table consist of three simple parts, which is a tabletop, support, and base made of bronze, to become a single mass. It is a side table, also those are being solid material and seamless form exist like a piece of art. The tabletop is designed with a gentle rising curve, giving a soft impression to the hard metal materials, and beaded edge decoration is used to achieve an Eastern aura. We used Japanese casting techniques, to utilize a free and delicate beautiful formative art to create furniture.