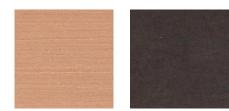

## TIME & STYLE

0 I

T-781 side table  $\phi$  280 × H350

T-782 side table ∲280×H450 ∮ (diameter) H (height)

Dimensions Unit: mm

Bronze Satin finish Bronze Black stain