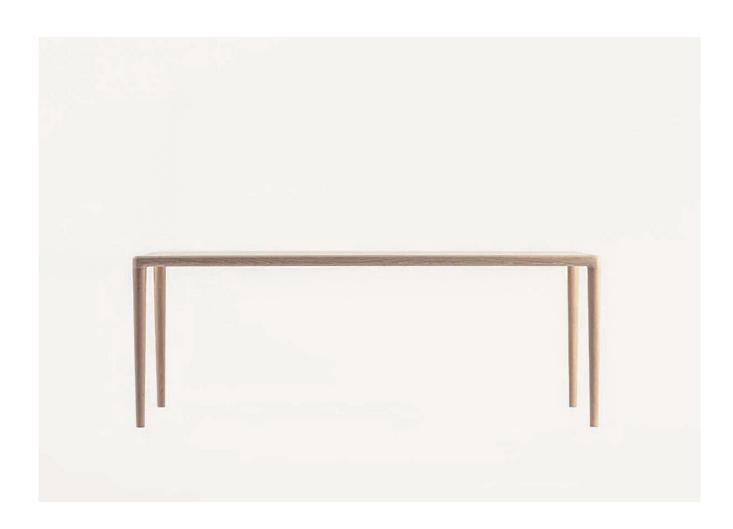

## Lyon

This is a four-legged dining table that has the basic shape of table. It has a very simple form, but the miter treatment of the tabletop frame portion requires a high level of accuracy and it is equipped with a density as a product. It is made up of elliptical legs that extend straight and smoothly and a thick wood veneer tabletop, can be made at a lower cost as compared to tables made only with solid wood, and also boasts a light weight. The knockdown mechanism is made in-house and the structure with removable legs is convenient when setting up the table.

Lyon TIME & STYLE

T-743 dining table T-744 dining table W1600  $\times$  D800  $\times$  H730 W1800  $\times$  D800  $\times$  H730

T-745 dining table T-746 dining table W2000×D900×H730 W2200×D900×H730

Oak Natural white