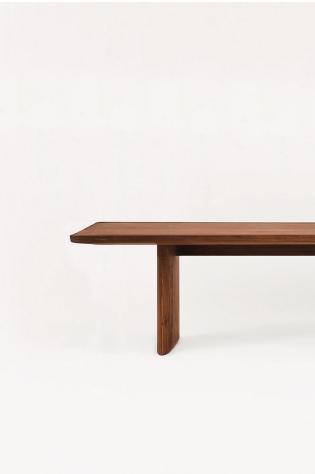

## Lotus table

The relationship between the sofa and low table has an important meaning that defines the existence of living spaces in modern life.

For the bordered tabletop that was carved out of solid wood to quietly stand out, we constructed it with simple elements made up of only four parts, the tabletop, two legs, and the stretcher beam that supports the tabletop. It is a low table with a simple presence and a form resembling the torii gate of a shrine. The space is given a dense designability and depth from the carved wood.

## Lotus table