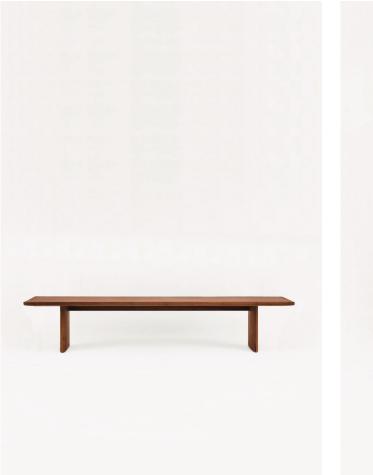

## Lotus table

The relationship between the sofa and low table has an important meaning that defines the existence of living spaces in modern life.

For the bordered tabletop that was carved out of solid wood to quietly stand out, we constructed it with simple elements made up of only four parts, the tabletop, two legs, and the stretcher beam that supports the tabletop. It is a low table with a simple presence and a form resembling the torii gate of a shrine. The space is given a dense designability and depth from the carved wood.

## Lotus table