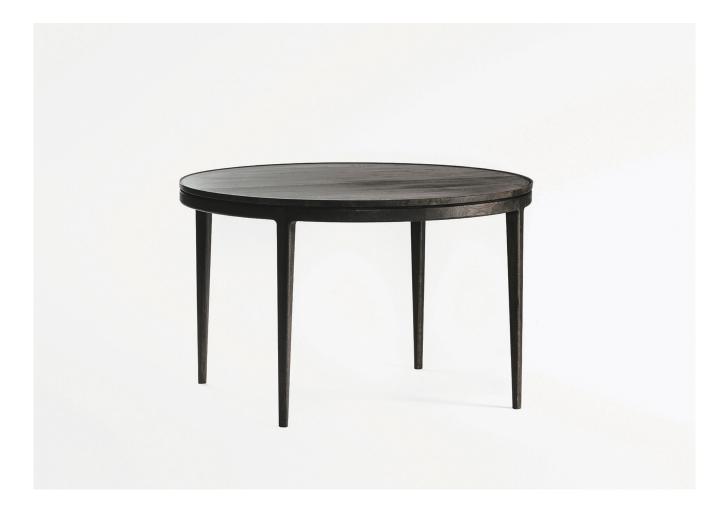

## Lotus rain

Lotus rain is a table with an upright rim at the edge of the round tabletop. A careful polishing process by craftsmen is important for finishing the product to have a beautiful and smooth curved surface. We envisioned a scene within the calm product appearance, in which it receives raindrops just like a lotus leaf. We desired to create a table which can accept the minds of people who gather around the table and would be kept in their minds.