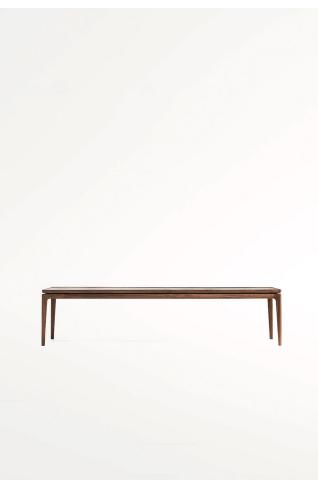

## Lotus moon

This is a low table consisting of a tabletop, its supporting frame and legs. The edged top and frame, which are carved from solid wood, are designed to be separated by a thin slit. This subtle slit reduces visual thickness, and, to ensure that the product as a whole does not lose its sense of cohesiveness, every edge is chamfered in a curved shape. The table is finished with care, and everything from its top to edges is hand polished after assembly to ascertain it has the right feel.

Lotus moon

TIME & STYLE

T-564 low table

W1306 × D1306 × H350

T-561 side table
W506 × D506 × H450

T-562 low table
W906 × D906 × H350

W1106 × D1106 × H350

T-566 low table