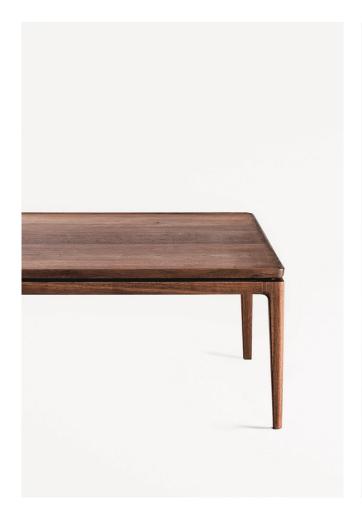

## Lotus moon

This is a low table consisting of a tabletop, its supporting frame and legs. The edged top and frame, which are carved from solid wood, are designed to be separated by a thin slit. This subtle slit reduces visual thickness, and, to ensure that the product as a whole does not lose its sense of cohesiveness, every edge is chamfered in a curved shape. The table is finished with care, and everything from its top to edges is hand polished after assembly to ascertain it has the right feel.