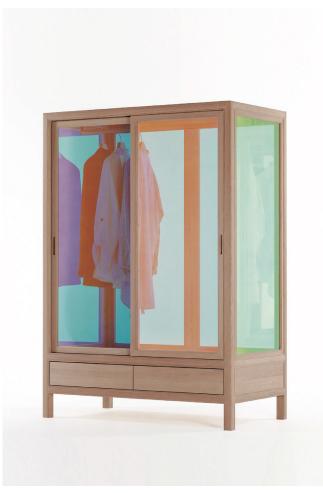

## Jacket in the Rainbow

With a classical frame, we combined glass that gives the appearance of a rainbow by changing to various colours depending on the angle. Contrasting with the conservative design of the frame, at first glance the colourful glass may seem mismatched, but as we considered all the situations in which the wardrobe could possibly be used, we settled on this form. We aimed for creating more aggressive and challenging presence to this product.

Jacket in the Rainbow

TIME & STYLE

W (width)
D (depth)
H (height)

Dimensions Unit: mm

C-801R/G cabinet W650×D650×H1700

C-802R/G cabinet W1200×D650×H1700

Japanese oak Soap

Japanese oak Beeswax

Japanese oak Tannin black

Wild cherry Beeswax

Glass Rainbow

Glass Grey