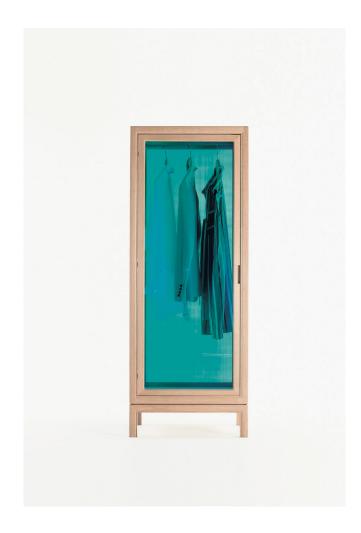

## Jacket in the Rainbow

With a classical frame, we combined glass that gives the appearance of a rainbow by changing to various colours depending on the angle. Contrasting with the conservative design of the frame, at first glance the colourful glass may seem mismatched, but as we considered all the situations in which the wardrobe could possibly be used, we settled on this form. We aimed for creating more aggressive and challenging presence to this product.

Jacket in the Rainbow

TIME & STYLE

W (width)
D (depth)
H (height)

Dimensions Unit: mm

C-801R/G cabinet W650×D650×H1700

C-802R/G cabinet W1200×D650×H1700

Japanese oak Soap

Japanese oak Beeswax

Japanese oak Tannin black

Wild cherry Beeswax

Glass Rainbow

Glass Grey