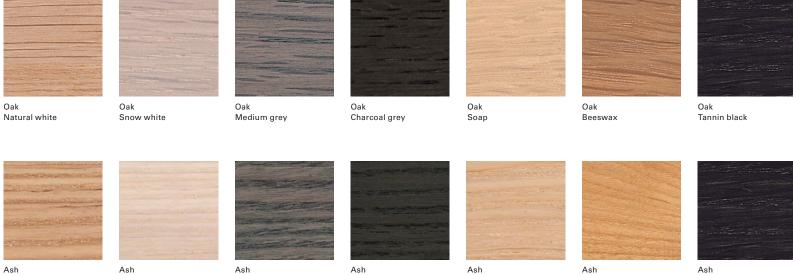

#### W (width) D (depth) H (height)

Dimensions Unit: mm

Ash Natural white Snow white

Ash Medium grey

Ash Charcoal grey Soap

Beeswax

Bronze Satin finish