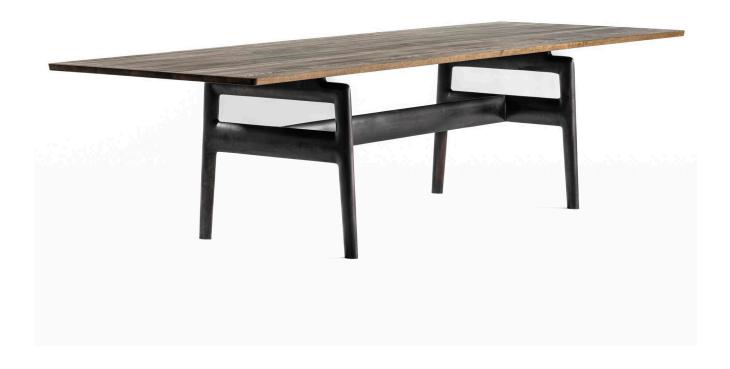

### **Glossy** Temptation

The wooden legs of the Temptation table have been replaced with metal, and the structure has been completely reexamined to enhance strength. The component composition has been minimized, and the elliptical shape of the crosssection has been made thinner, adjusting to a sharper impression. The bronze metal imparts a distinctive, weighty luster, and the reflections from the surrounding environment create a completely different expression compared to the original wood texture. The tabletop is available in larger sizes, including rectangular and oval shapes, compared to the conventional design.