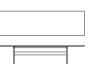

### **Glossy** Temptation

The wooden legs of the Temptation table have been replaced with metal, and the structure has been completely reexamined to enhance strength. The component composition has been minimized, and the elliptical shape of the crosssection has been made thinner, adjusting to a sharper impression. The bronze metal imparts a distinctive, weighty luster, and the reflections from the surrounding environment create a completely different expression compared to the original wood texture. The tabletop is available in larger sizes, including rectangular and oval shapes, compared to the conventional design.

### **Glossy Temptation**