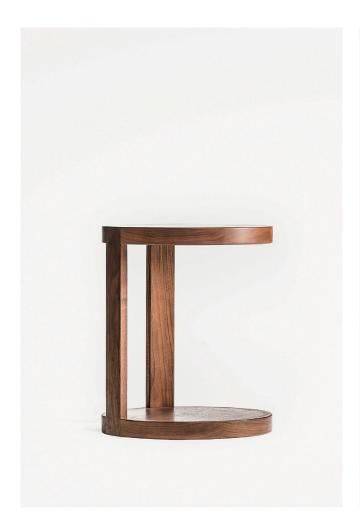

## Fragile

This side table was designed to be placed by the side of a sofa or inserted over a sofa seat. The side table is made by a chair factory that does not normally produce side tables, since strength and stability are the most important factors in this design. Naturally, it cannot be used as a chair, but by constructing from two slender vertical struts, a heavy tabletop, and heavy bottom board, we created the side table to have the strength and stability to withstand many years of use.