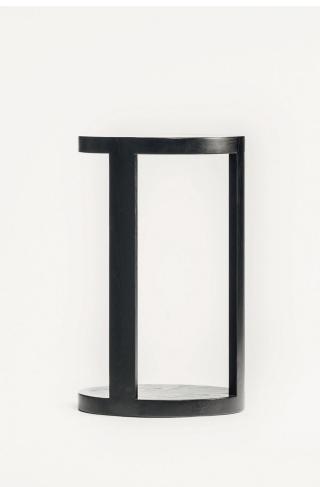

## Fragile

This side table was designed to be placed by the side of a sofa or inserted over a sofa seat. The side table is made by a chair factory that does not normally produce side tables, since strength and stability are the most important factors in this design. Naturally, it cannot be used as a chair, but by constructing from two slender vertical struts, a heavy tabletop, and heavy bottom board, we created the side table to have the strength and stability to withstand many years of use.

Fragile TIME & STYLE

 $\bigcirc$ 

T-241 side table  $\phi$  400 × H480

T-242 side table  $\phi 400 \times H650$ 

Oak Natural white

Oak Snow white

Oak Medium grey

Oak Charcoal grey