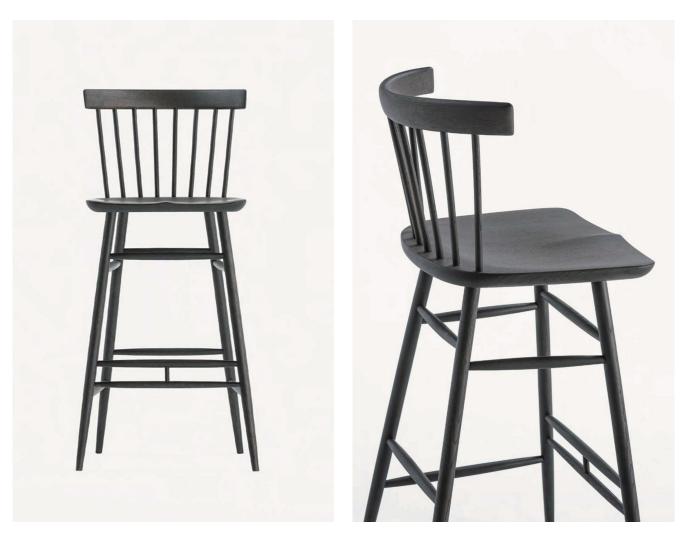

## Fan back high Windsor

The Windsor chair, durable and comfortable, has diversified to match different times and regions and continues to exert a significant influence on chair design.

This Fan back hign Windsor is made by hand, one by one, by skilled craftsmen employing traditional methods. The definition of the Windsor chair is generally considered a chair with a thick wooden seat and legs and back connected by a tenon joint. While faithfully preserving the primary form of the long-beloved Windsor chair, the high chair type, fitting into spaces such as the kitchen counter, creates a gentle and warm atmosphere in contemporary life. Fan back high Windsor