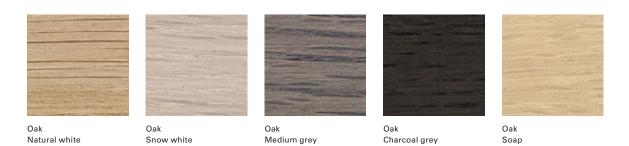

## TIME & STYLE

Natural white

Snow white

l-627 high chair  $W483 \times D475 \times H1020 \times SH720$ 

W (width) D (depth) H (height) SH (seat height) AH (arm height)

Dimensions Unit: mm

Soap

Medium grey