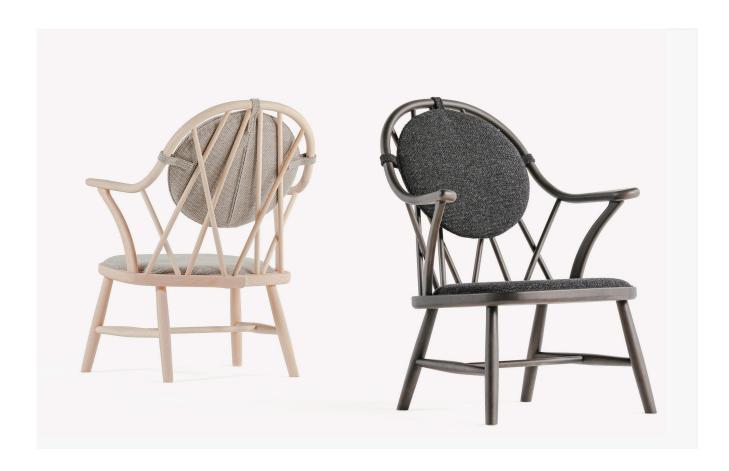

#### Diamond back

Designed by Drill Design

A design studio with more than a decade-long experience in research of the Windsor chair, DRILL DESIGN has developed this iconic chair into an elegant lounge chair brimming with a strong presence. By merging the dichotomies of the classic/the modern and calmness/tension, the studio presented a new image of the Windsor chair.

The eight spokes on the backrest are constructed to gently embrace and support the back and waist of the user for a comfortable seating experi- ence. The chair is characterized by the backrest with spokes interlaced into a diamond-shaped pattern, from which its name is derived. The seats of traditional Windsor chairs, made of solid wood, tend to warp over time, but the Diamond back chair adopts a frame structure and fabric upholstering for the seat to prevent warping. Furthermore, it offers comfort and reduced fatigue when sitting for a long period of time, while its lightweight design enhances mobility.

The frame that flows seamlessly from the back to the armrests is called a continuous arm, which is one of the features of traditional Windsor chairs. We recreated the sleek arm from a single solid wood using Japan's sophisticated bentwood technology.

# Diamond back

Designed by Drill Design

DD-013 lounge chair W719×D695×H900×SH386×AH650

Beech Natural white

Beech Charcoal grey