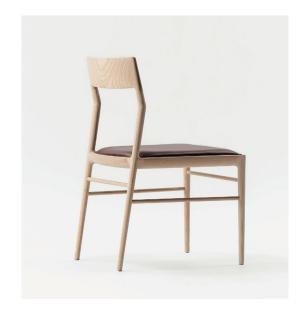

### Arrow

Comprising parts carved from solid wood, this chair was developed on the concept of a standard chair. Curves that you unconsciously want to touch and complex joints are all precisely carved from natural wood and polished by artisans for an exquisite finish. The stile that is slightly carved to support the back connects seamlessly with the backrest. The backrest has been carved from solid wood to emphasize the wooden expression. The chair's straight-as-an-arrow form and the texture of the wood simultaneously bring a sense of lightness and softness to spaces.

Comprising parts carved from solid wood, this chair was developed on the concept of a standard chair. This is a simple chair with curves and complex joints that you unconsciously want to touch. Those are all precisely carved from natural wood and polished by artisans for an exquisite finish. So that the natural wooden texture does not give a heavy impression, the backrest, seat frame, and armrests have a sharp form that gives a sense of lightness.