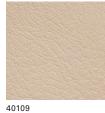

all precisely carved from natural wood and polished by artisans for an exquisite finish. So that the natural wooden texture does not give a heavy impression, the backrest, seat frame, and armrests have a sharp form that gives a sense of lightness.

Arrow
TIME & STYLE







I-502 armchair W584×D530×H802×SH445×AH630



White ash Natural white



White ash Snow white



White ash Medium grey



White ash Charcoal grey



White ash Soap

W (width)

D (depth)

H (height)

Dimensions Unit: mm

F1 (Fabric rank 1)

F2 (Fabric rank 2)

L1 (Leather rank 1)

L2 (Leather rank 2)

## **New Fabrics**

Mikage (F2) KO4003

Mikage (F2) KO4011

Mikage (F2) KO4005

Mikage (F2) KO4006



#### Fabrics



## Special order



TIME & STYLE Embossed leather (L1)



















40216

# Smooth leather (L2)





















40101