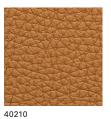

onsciously want to touch. Those are all precisely carved from natural wood and polished by artisans for an exquisite finish. So that the natural wooden texture does not give a heavy impression, the backrest, seat frame, and armrests have a sharp form that gives a sense of lightness.

Arrow
TIME & STYLE







I-502 armchair W584×D530×H802×SH445×AH630



White ash Natural white



White ash Snow white



White ash Medium grey



White ash Charcoal grey



White ash Soap

W (width)

D (depth)

H (height)

Dimensions Unit: mm

F1 (Fabric rank 1)

F2 (Fabric rank 2)

L1 (Leather rank 1)

L2 (Leather rank 2)

## **New Fabrics**

Mikage (F2) KO4003

Mikage (F2) KO4011

Mikage (F2) KO4005

Mikage (F2) KO4006



#### Fabrics



## Special order



TIME & STYLE Embossed leather (L1)



















40216

# Smooth leather (L2)





















40101