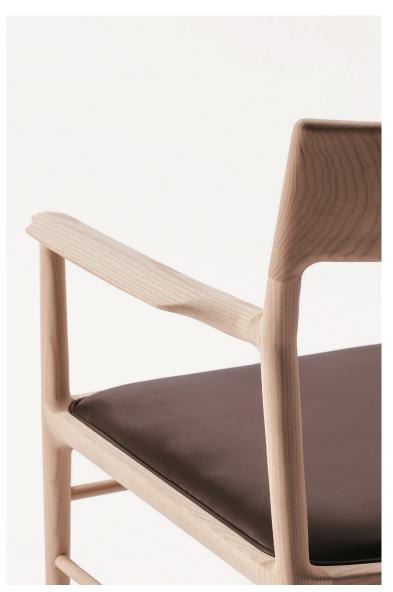

### Arrow

Comprising parts carved from solid wood, this chair was developed on the concept of a standard chair. Curves that you unconsciously want to touch and complex joints are all precisely carved from natural wood and polished by artisans for an exquisite finish. The stile that is slightly carved to support the back connects seamlessly with the backrest. The backrest has been carved from solid wood to emphasize the wooden expression. The chair's straight-as-an-arrow form and the texture of the wood simultaneously bring a sense of lightness and softness to spaces.

Comprising parts carved from solid wood, this chair was developed on the concept of a standard chair. This is a simple chair with curves and complex joints that you unconsciously want to touch. Those are all precisely carved from natural wood and polished by artisans for an exquisite finish. So that the natural wooden texture does not give a heavy impression, the backrest, seat frame, and armrests have a sharp form that gives a sense of lightness.