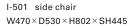

### Arrow

Comprising parts carved from solid wood, this chair was developed on the concept of a standard chair. Curves that you unconsciously want to touch and complex joints are all precisely carved from natural wood and polished by artisans for an exquisite finish. The stile that is slightly carved to support the back connects seamlessly with the backrest. The backrest has been carved from solid wood to emphasize the wooden expression. The chair's straight-as-an-arrow form and the texture of the wood simultaneously bring a sense of lightness and softness to spaces.

Comprising parts carved from solid wood, this chair was developed on the concept of a standard chair. This is a simple chair with curves and complex joints that you unconsciously want to touch. Those are all precisely carved from natural wood and polished by artisans for an exquisite finish. So that the natural wooden texture does not give a heavy impression, the backrest, seat frame, and armrests have a sharp form that gives a sense of lightness.

Arrow
TIME & STYLE

I-502 armchair W584×D530×H802×SH445×AH630

White ash Natural white

White ash Snow white

White ash Medium grey

White ash Charcoal grey

White ash Soap

W (width)