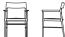

### Arrow

Comprising parts carved from solid wood, this chair was developed on the concept of a standard chair. Curves that you unconsciously want to touch and complex joints are all precisely carved from natural wood and polished by artisans for an exquisite finish. The stile that is slightly carved to support the back connects seamlessly with the backrest. The backrest has been carved from solid wood to emphasize the wooden expression. The chair's straight-as-an-arrow form and the texture of the wood simultaneously bring a sense of lightness and softness to spaces.

Comprising parts carved from solid wood, this chair was developed on the concept of a standard chair. This is a simple chair with curves and complex joints that you unconsciously want to touch. Those are all precisely carved from natural wood and polished by artisans for an exquisite finish. So that the natural wooden texture does not give a heavy impression, the backrest, seat frame, and armrests have a sharp form that gives a sense of lightness.

Arrow
TIME & STYLE

I-502 armchair W584×D530×H802×SH445×AH630

White ash Natural white

White ash Snow white

White ash Medium grey

White ash Charcoal grey

White ash Soap

W (width)