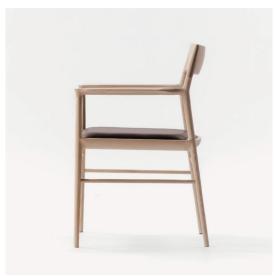

### Arrow

Comprising parts carved from solid wood, this chair was developed on the concept of a standard chair. Curves that you unconsciously want to touch and complex joints are all precisely carved from natural wood and polished by artisans for an exquisite finish. The stile that is slightly carved to support the back connects seamlessly with the backrest. The backrest has been carved from solid wood to emphasize the wooden expression. The chair's straight-as-an-arrow form and the texture of the wood simultaneously bring a sense of lightness and softness to spaces.

Comprising parts carved from solid wood, this chair was developed on the concept of a standard chair. This is a simple chair with curves and complex joints that you unconsciously want to touch. Those are all precisely carved from natural wood and polished by artisans for an exquisite finish. So that the natural wooden texture does not give a heavy impression, the backrest, seat frame, and armrests have a sharp form that gives a sense of lightness.