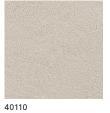

e all precisely carved from natural wood and polished by artisans for an exquisite finish. So that the natural wooden texture does not give a heavy impression, the backrest, seat frame, and armrests have a sharp form that gives a sense of lightness.

Arrow
TIME & STYLE







I-502 armchair W584×D530×H802×SH445×AH630



White ash Natural white



White ash Snow white



White ash Medium grey



White ash Charcoal grey



White ash Soap

W (width)

D (depth)

H (height)

Dimensions Unit: mm

F1 (Fabric rank 1)

F2 (Fabric rank 2)

L1 (Leather rank 1)

L2 (Leather rank 2)

## **New Fabrics**

Mikage (F2) KO4003

Mikage (F2) KO4011

Mikage (F2) KO4005

Mikage (F2) KO4006



#### Fabrics



## Special order



TIME & STYLE Embossed leather (L1)



















40216

# Smooth leather (L2)





















40101