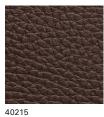

sciously want to touch. Those are all precisely carved from natural wood and polished by artisans for an exquisite finish. So that the natural wooden texture does not give a heavy impression, the backrest, seat frame, and armrests have a sharp form that gives a sense of lightness.

Arrow
TIME & STYLE







I-502 armchair W584×D530×H802×SH445×AH630



White ash Natural white



White ash Snow white



White ash Medium grey



White ash Charcoal grey



White ash Soap

W (width)

D (depth)

H (height)

Dimensions Unit: mm

F1 (Fabric rank 1)

F2 (Fabric rank 2)

L1 (Leather rank 1)

L2 (Leather rank 2)

## **New Fabrics**

Mikage (F2) KO4003

Mikage (F2) KO4011

Mikage (F2) KO4005

Mikage (F2) KO4006



#### Fabrics



## Special order



TIME & STYLE Embossed leather (L1)



















40216

# Smooth leather (L2)





















40101