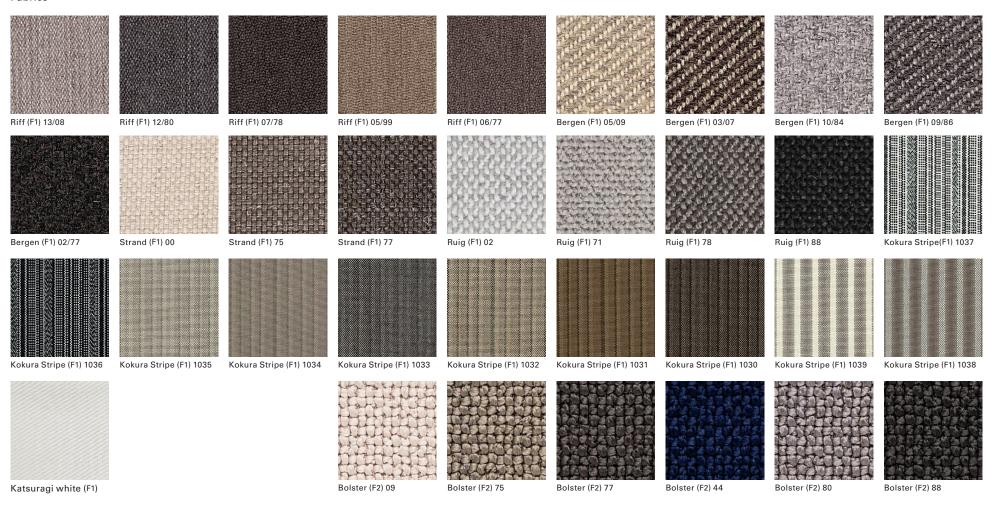

hair. This is a simple chair with curves and complex joints that you unconsciously want to touch. Those are all precisely carved from natural wood and polished by artisans for an exquisite finish. So that the natural wooden texture does not give a heavy impression, the backrest, seat frame, and armrests have a sharp form that gives a sense of lightness.

Arrow
TIME & STYLE







I-502 armchair W584×D530×H802×SH445×AH630



White ash Natural white



White ash Snow white



White ash Medium grey



White ash Charcoal grey



White ash Soap

W (width)

D (depth)

H (height)

Dimensions Unit: mm

F1 (Fabric rank 1)

F2 (Fabric rank 2)

L1 (Leather rank 1)

L2 (Leather rank 2)

## **New Fabrics**

Mikage (F2) KO4003

Mikage (F2) KO4011

Mikage (F2) KO4005

Mikage (F2) KO4006



#### Fabrics



## Special order



TIME & STYLE Embossed leather (L1)



















40216

# Smooth leather (L2)





















40101