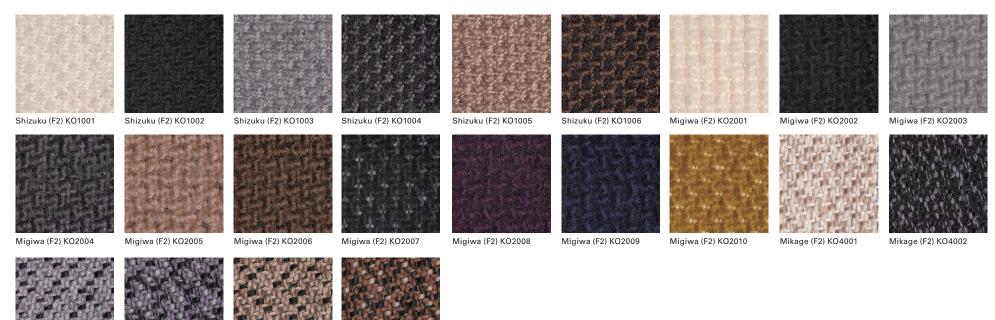

#### Fabrics

D (depth)

H (height)

Dimensions Unit: mm

F1 (Fabric rank 1)

F2 (Fabric rank 2)

L1 (Leather rank 1)

L2 (Leather rank 2)