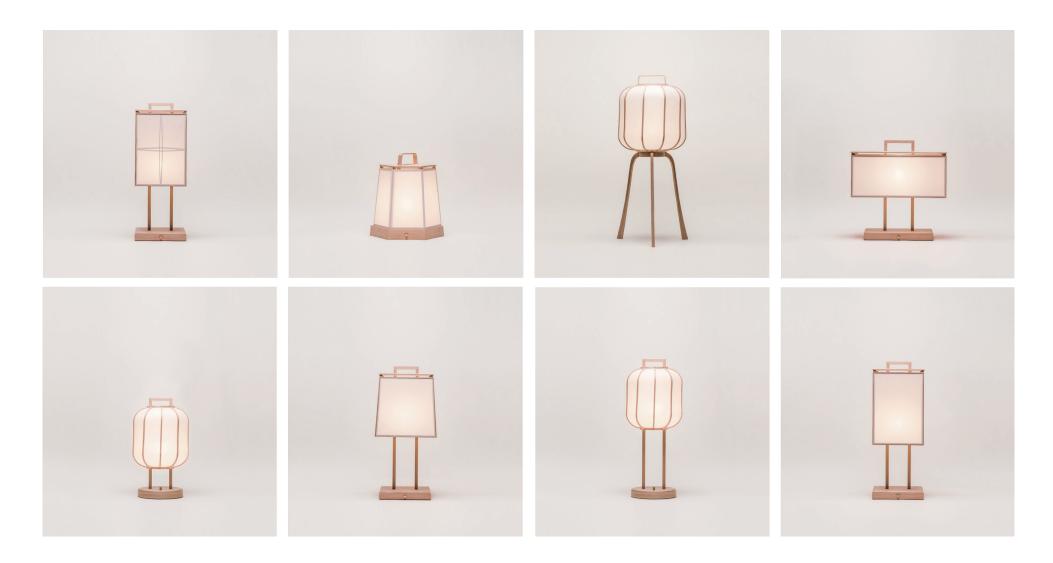

andon TIME & STYLE

andon TIME & STYLE

AN-011 light W300×D260×H334

AN-012 light W260×D260×H334

AN-013 light W213×D213×H385

AN-014 light W213×D213×H385

AN-021 light W242×D242×H547

Plain

AN-022 light W242×D242×H392

AN-023 light W239×D239×H520

AN-024 light W203×D203×H538

AN-025 light W203×D203×H538

AN-026 light W374×D169×H387

AN-027 light W324×D139×H350

AN-031 light W280×D284×H647

AN-032 light W242×D242×H571

AN-033 light W280×D278×H642

Japanese paper Plain

Japanese paper Stripe

Japanese paper Wave

Cedar

W (width)

D (depth)

H (Height)