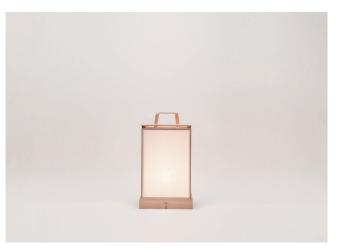

## andon

Lanterns became a part of Japanese lifestyle in the Edo period, serving as indispensable sources of light in everyday life. We sought to restore this light rooted in Japanese lifestyles, with the soft illumination of candles filtering through washi paper, to modern spaces. Nothing is so difficult as replacing long-held traditions with what exists today because of the traditional rules of format, traditional practices, and fundamental design and materials.

Some of the lanterns retain old-fashioned traditional forms; others have been reinterpreted into new forms. We have made the frames as thin as possible. Delicate lines of cedar wood and handmade washi paper overlap in modern spaces, bringing a nature-infused appearance to any contemporary interior.

andon TIME & STYLE

The use of handmade washi paper the essence of tradition creates soft illumination that brings poetic shadows to a room. We used washi from craftsmen who have continued to make paper by hand with a conscientious preservation of the traditions of Mino washi. This washi is made with perseverance and care through its many processes, using the Nasu Kozo pulp that is among the finest quality raw materials for washi.

We also used wood as a material in these contemporary lanterns. As with the lanterns of old, solid cedar has been hand-crafted by a master joiner without the use of metal fittings or petroleum-based adhesives, inspiring these lanterns with a breath of life that is handed down to the present. Without this delicate and sophisticated work by traditional craftsmen, these lanterns could not have come into existence.