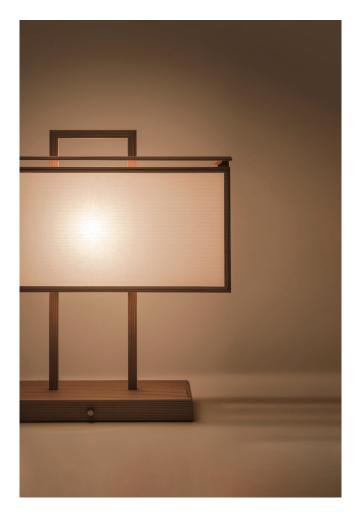

## andon

Lanterns became a part of Japanese lifestyle in the Edo period, serving as indispensable sources of light in everyday life. We sought to restore this light rooted in Japanese lifestyles, with the soft illumination of candles filtering through washi paper, to modern spaces. Nothing is so difficult as replacing long-held traditions with what exists today because of the traditional rules of format, traditional practices, and fundamental design and materials.

Some of the lanterns retain old-fashioned traditional forms; others have been reinterpreted into new forms. We have made the frames as thin as possible. Delicate lines of cedar wood and handmade washi paper overlap in modern spaces, bringing a nature-infused appearance to any contemporary interior.

andon TIME & STYLE

The use of handmade washi paper the essence of tradition creates soft illumination that brings poetic shadows to a room. We used washi from craftsmen who have continued to make paper by hand with a conscientious preservation of the traditions of Mino washi. This washi is made with perseverance and care through its many processes, using the Nasu Kozo pulp that is among the finest quality raw materials for washi.

We also used wood as a material in these contemporary lanterns. As with the lanterns of old, solid cedar has been hand-crafted by a master joiner without the use of metal fittings or petroleum-based adhesives, inspiring these lanterns with a breath of life that is handed down to the present. Without this delicate and sophisticated work by traditional craftsmen, these lanterns could not have come into existence.