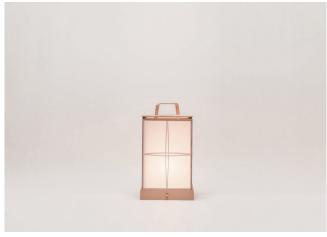

## andon

Lanterns became a part of Japanese lifestyle in the Edo period, serving as indispensable sources of light in everyday life. We sought to restore this light rooted in Japanese lifestyles, with the soft illumination of candles filtering through washi paper, to modern spaces. Nothing is so difficult as replacing long-held traditions with what exists today because of the traditional rules of format, traditional practices, and fundamental design and materials.

Some of the lanterns retain old-fashioned traditional forms; others have been reinterpreted into new forms. We have made the frames as thin as possible. Delicate lines of cedar wood and handmade washi paper overlap in modern spaces, bringing a nature-infused appearance to any contemporary interior.

andon TIME & STYLE

The use of handmade washi paper the essence of tradition creates soft illumination that brings poetic shadows to a room. We used washi from craftsmen who have continued to make paper by hand with a conscientious preservation of the traditions of Mino washi. This washi is made with perseverance and care through its many processes, using the Nasu Kozo pulp that is among the finest quality raw materials for washi.

We also used wood as a material in these contemporary lanterns. As with the lanterns of old, solid cedar has been hand-crafted by a master joiner without the use of metal fittings or petroleum-based adhesives, inspiring these lanterns with a breath of life that is handed down to the present. Without this delicate and sophisticated work by traditional craftsmen, these lanterns could not have come into existence.