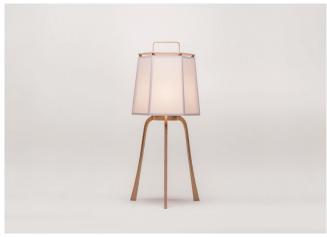

## andon

Lanterns became a part of Japanese lifestyle in the Edo period, serving as indispensable sources of light in everyday life. We sought to restore this light rooted in Japanese lifestyles, with the soft illumination of candles filtering through washi paper, to modern spaces. Nothing is so difficult as replacing long-held traditions with what exists today because of the traditional rules of format, traditional practices, and fundamental design and materials.

Some of the lanterns retain old-fashioned traditional forms; others have been reinterpreted into new forms. We have made the frames as thin as possible. Delicate lines of cedar wood and handmade washi paper overlap in modern spaces, bringing a nature-infused appearance to any contemporary interior.

andon TIME & STYLE

The use of handmade washi paper the essence of tradition creates soft illumination that brings poetic shadows to a room. We used washi from craftsmen who have continued to make paper by hand with a conscientious preservation of the traditions of Mino washi. This washi is made with perseverance and care through its many processes, using the Nasu Kozo pulp that is among the finest quality raw materials for washi.

We also used wood as a material in these contemporary lanterns. As with the lanterns of old, solid cedar has been hand-crafted by a master joiner without the use of metal fittings or petroleum-based adhesives, inspiring these lanterns with a breath of life that is handed down to the present. Without this delicate and sophisticated work by traditional craftsmen, these lanterns could not have come into existence.