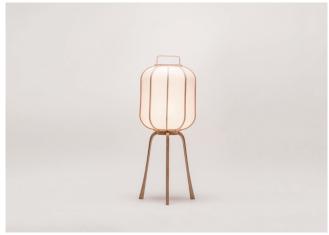

## andon

Lanterns became a part of Japanese lifestyle in the Edo period, serving as indispensable sources of light in everyday life. We sought to restore this light rooted in Japanese lifestyles, with the soft illumination of candles filtering through washi paper, to modern spaces. Nothing is so difficult as replacing long-held traditions with what exists today because of the traditional rules of format, traditional practices, and fundamental design and materials.

Some of the lanterns retain old-fashioned traditional forms; others have been reinterpreted into new forms. We have made the frames as thin as possible. Delicate lines of cedar wood and handmade washi paper overlap in modern spaces, bringing a nature-infused appearance to any contemporary interior.

andon TIME & STYLE

The use of handmade washi paper the essence of tradition creates soft illumination that brings poetic shadows to a room. We used washi from craftsmen who have continued to make paper by hand with a conscientious preservation of the traditions of Mino washi. This washi is made with perseverance and care through its many processes, using the Nasu Kozo pulp that is among the finest quality raw materials for washi.

We also used wood as a material in these contemporary lanterns. As with the lanterns of old, solid cedar has been hand-crafted by a master joiner without the use of metal fittings or petroleum-based adhesives, inspiring these lanterns with a breath of life that is handed down to the present. Without this delicate and sophisticated work by traditional craftsmen, these lanterns could not have come into existence.