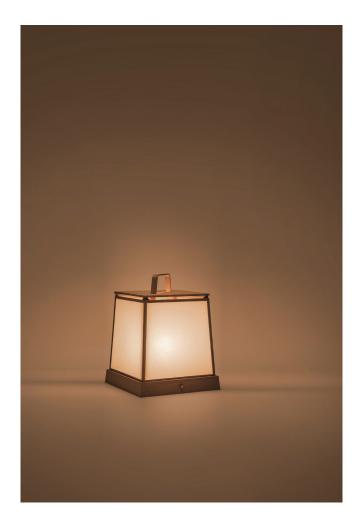

## andon

Lanterns became a part of Japanese lifestyle in the Edo period, serving as indispensable sources of light in everyday life. We sought to restore this light rooted in Japanese lifestyles, with the soft illumination of candles filtering through washi paper, to modern spaces. Nothing is so difficult as replacing long-held traditions with what exists today because of the traditional rules of format, traditional practices, and fundamental design and materials.

Some of the lanterns retain old-fashioned traditional forms; others have been reinterpreted into new forms. We have made the frames as thin as possible. Delicate lines of cedar wood and handmade washi paper overlap in modern spaces, bringing a nature-infused appearance to any contemporary interior.

andon TIME & STYLE

The use of handmade washi paper the essence of tradition creates soft illumination that brings poetic shadows to a room. We used washi from craftsmen who have continued to make paper by hand with a conscientious preservation of the traditions of Mino washi. This washi is made with perseverance and care through its many processes, using the Nasu Kozo pulp that is among the finest quality raw materials for washi.

We also used wood as a material in these contemporary lanterns. As with the lanterns of old, solid cedar has been hand-crafted by a master joiner without the use of metal fittings or petroleum-based adhesives, inspiring these lanterns with a breath of life that is handed down to the present. Without this delicate and sophisticated work by traditional craftsmen, these lanterns could not have come into existence.