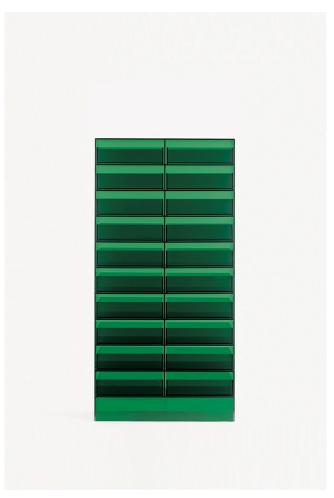

TIME & STYLE

W (width)
D (depth)
H (height)

Dimensions Unit: mm

Prices in Euro VAT not included

C-892P/G cabinet W545×D345×H1100

Acrylic Purple

Acrylic Green