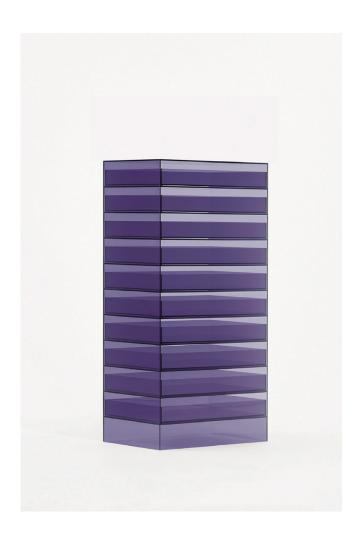

## Purple Rain

Clear colour acrylic boards are processed to produce a drawer. We cut the materials into efficiently dividing a board with 5-mm thickness and assemble. Every corner of the joints is transparent and visible, the accuracy of adhesion determines how beautiful it looks like a product.

We believe that such detailed and careful craftsmanship is the largest benefit of Japanese manufacturing. The accumulation of detailed handiwork creates a singular appearance that exudes its presence in space as a beautiful object. Purple Rain

TIME & STYLE

W (width)
D (depth)
H (height)

Dimensions Unit: mm

Prices in Euro VAT not included

C-892P/G cabinet W545×D345×H1100

Acrylic Purple

Acrylic Green