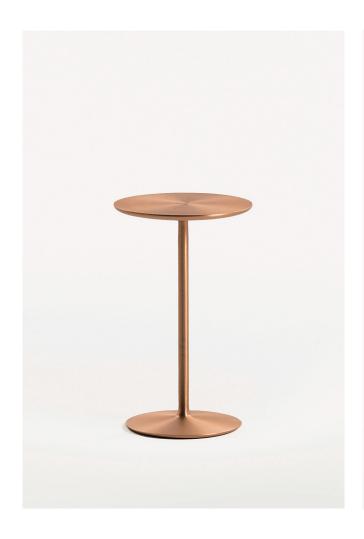

## Priest's side table

Through seamless connection of the tabletop, column, and leg, this side table exudes the presence of a unitary mass.

We decided to prioritize the effective use of materials and connect each part by using the advanced technology called tomogane welding. We carefully polish the piece until almost no welding marks can be felt, giving it the finish of a unitary object. When lifted, the piece has a sense of weight and a profound presence that belies its delicate and neat appearance, creating an appeal found only in genuine materials.

φ (diameter)W (width)D (depth)H (height)

Prices in Euro VAT not included

Dimensions Unit: mm

 $\bigcirc$ 

I

T-783 side table  $\phi$  280 × H350

0

Т

T-784 side table  $\phi$  280 × H450

Bronze Black stain