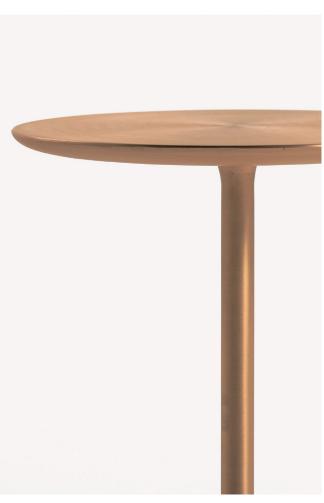

## Priest's side table

Through seamless connection of the tabletop, column, and leg, this side table exudes the presence of a unitary mass.

We decided to prioritize the effective use of materials and connect each part by using the advanced technology called tomogane welding. We carefully polish the piece until almost no welding marks can be felt, giving it the finish of a unitary object. When lifted, the piece has a sense of weight and a profound presence that belies its delicate and neat appearance, creating an appeal found only in genuine materials.