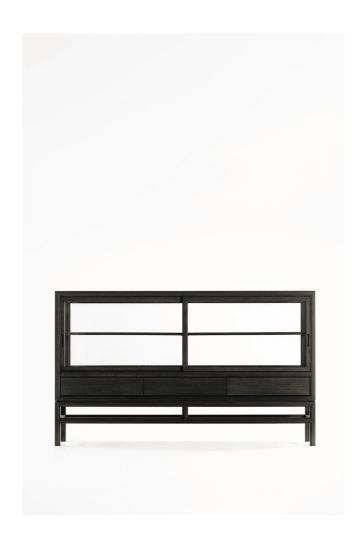

## Museum cabinet drawers

Museum cabinet drawers is a contemporary lifestyle replacement for storage furniture symbolized by traditional Japanese cupboards. It features glass sliding doors with practical drawers suited to daily life. Lattice sliding doors and solid wood sliding doors are also available. Both design and functionality can be satisfied by arranging cabinets of different specifications, matched to the items to be stored and the surrounding space.

Museum cabinet drawers

TIME & STYLE

C-551 cabinet W1400×D450×H1700

Oak 8.000
Oak Tannin black 8.400

C-552 cabinet W2100×D450×H1250

Oak 9.900
Oak \_ Tannin black 10.300

W (width)

D (depth)