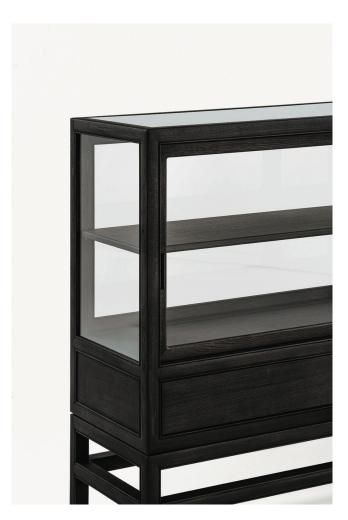

## Museum cabinet drawers

Museum cabinet drawers is a contemporary lifestyle replacement for storage furniture symbolized by traditional Japanese cupboards. It features glass sliding doors with practical drawers suited to daily life. Lattice sliding doors and solid wood sliding doors are also available. Both design and functionality can be satisfied by arranging cabinets of different specifications, matched to the items to be stored and the surrounding space.

Museum cabinet drawers

TIME & STYLE

C-551 cabinet W1400×D450×H1700

Oak 8.000
Oak Tannin black 8.400

C-552 cabinet W2100×D450×H1250

Oak 9.900
Oak \_ Tannin black 10.300

W (width)

D (depth)