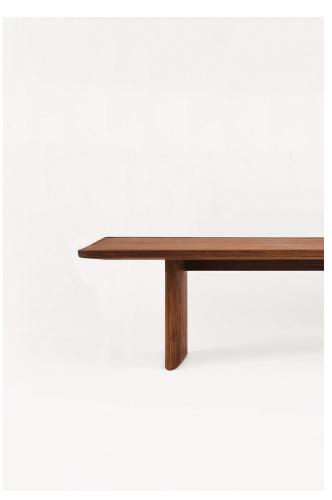

## Lotus table

The relationship between the sofa and low table has an important meaning that defines the existence of living spaces in modern life.

For the bordered tabletop that was carved out of solid wood to quietly stand out, we constructed it with simple elements made up of only four parts, the tabletop, two legs, and the stretcher beam that supports the tabletop. It is a low table with a simple presence and a form resembling the torii gate of a shrine. The space is given a dense designability and depth from the carved wood.

Lotus table TIME & STYLE

T-356 low table  $W1500 \times D800 \times H350$ 

T-357 low table W1800×D800×H350 W (width)

D (depth)

H (height)

Dimensions Unit: mm

Prices in Euro VAT not included

Oak Natural white