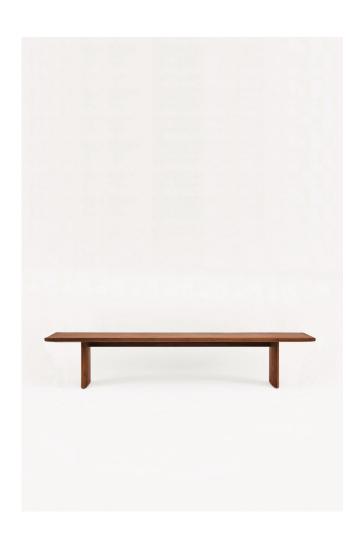

## Lotus table

The relationship between the sofa and low table has an important meaning that defines the existence of living spaces in modern life.

For the bordered tabletop that was carved out of solid wood to quietly stand out, we constructed it with simple elements made up of only four parts, the tabletop, two legs, and the stretcher beam that supports the tabletop. It is a low table with a simple presence and a form resembling the torii gate of a shrine. The space is given a dense designability and depth from the carved wood.

Lotus table TIME & STYLE

T-356 low table  $W1500 \times D800 \times H350$ 

T-357 low table W1800×D800×H350 W (width)

D (depth)

H (height)

Dimensions Unit: mm

Prices in Euro VAT not included

Oak Natural white