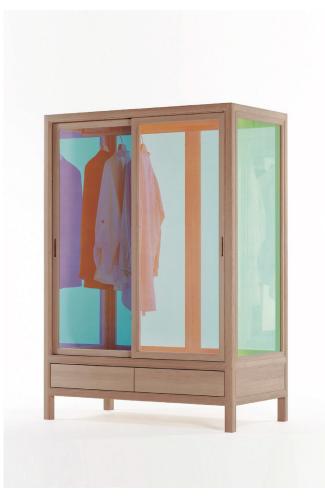

## Jacket in the Rainbow

With a classical frame, we combined glass that gives the appearance of a rainbow by changing to various colours depending on the angle. Contrasting with the conservative design of the frame, at first glance the colourful glass may seem mismatched, but as we considered all the situations in which the wardrobe could possibly be used, we settled on this form. We aimed for creating more aggressive and challenging presence to this product.

Jacket in the Rainbow

TIME & STYLE

W (width) D (depth) H (height)

Dimensions Unit: mm

Prices in Euro VAT not included

C-801R/G cabinet  $W650 \times D650 \times H1700$ 

C-802R/G cabinet W1200×D650×H1700

Japanese oak Soap

Japanese oak Beeswax

Japanese oak Tannin black

Wild cherry Beeswax

Glass Rainbow

Glass Grey