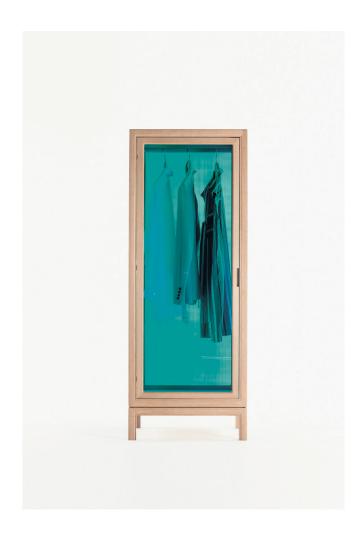

## Jacket in the Rainbow

With a classical frame, we combined glass that gives the appearance of a rainbow by changing to various colours depending on the angle. Contrasting with the conservative design of the frame, at first glance the colourful glass may seem mismatched, but as we considered all the situations in which the wardrobe could possibly be used, we settled on this form. We aimed for creating more aggressive and challenging presence to this product.

Jacket in the Rainbow

TIME & STYLE

W (width) D (depth) H (height)

Dimensions Unit: mm

Prices in Euro VAT not included

C-801R/G cabinet  $W650 \times D650 \times H1700$ 

C-802R/G cabinet W1200×D650×H1700

Japanese oak Soap

Japanese oak Beeswax

Japanese oak Tannin black

Wild cherry Beeswax

Glass Rainbow

Glass Grey