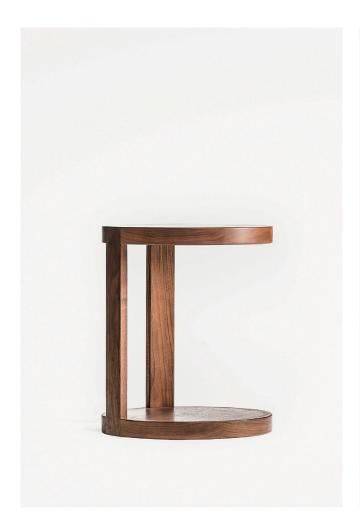

## Fragile

This side table was designed to be placed by the side of a sofa or inserted over a sofa seat. The side table is made by a chair factory that does not normally produce side tables, since strength and stability are the most important factors in this design. Naturally, it cannot be used as a chair, but by constructing from two slender vertical struts, a heavy tabletop, and heavy bottom board, we created the side table to have the strength and stability to withstand many years of use.

Fragile TIME & STYLE

 $\bigcirc$ 

T-241 side table  $\phi$  400 × H480

T-242 side table  $\phi$  400 × H650

Oak Natural white

Oak Snow white

Oak Medium grey

Oak Charcoal grey