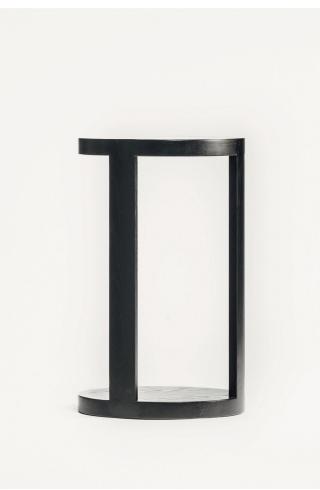

## Fragile

This side table was designed to be placed by the side of a sofa or inserted over a sofa seat. The side table is made by a chair factory that does not normally produce side tables, since strength and stability are the most important factors in this design. Naturally, it cannot be used as a chair, but by constructing from two slender vertical struts, a heavy tabletop, and heavy bottom board, we created the side table to have the strength and stability to withstand many years of use.

Fragile TIME & STYLE

 $\bigcirc$ 

T-241 side table  $\phi$  400 × H480

T-242 side table  $\phi$  400 × H650

Oak Natural white

Oak Snow white

Oak Medium grey

Oak Charcoal grey