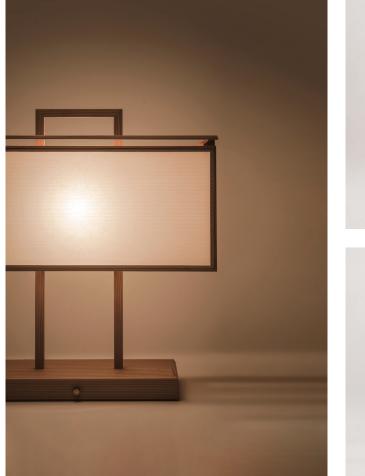

## andon

Lanterns became a part of Japanese lifestyle in the Edo period, serving as indispensable sources of light in everyday life. We sought to restore this light rooted in Japanese lifestyles, with the soft illumination of candles filtering through washi paper, to modern spaces. Nothing is so difficult as replacing long-held traditions with what exists today because of the traditional rules of format, traditional practices, and fundamental design and materials.

Some of the lanterns retain old-fashioned traditional forms; others have been reinterpreted into new forms. We have made the frames as thin as possible. Delicate lines of cedar wood and handmade washi paper overlap in modern spaces, bringing a nature-infused appearance to any contemporary interior.

The use of handmade washi paper the essence of tradition creates soft illumination that brings poetic shadows to a room. We used washi from craftsmen who have continued to make paper by hand with a conscientious preservation of the traditions of Mino washi. This washi is made with perseverance and care through its many processes, using the Nasu Kozo pulp that is among the finest quality raw materials for washi.

We also used wood as a material in these contemporary lanterns. As with the lanterns of old, solid cedar has been hand-crafted by a master joiner without the use of metal fittings or petroleum-based adhesives, inspiring these lanterns with a breath of life that is handed down to the present. Without this delicate and sophisticated work by traditional craftsmen, these lanterns could not have come into existence.