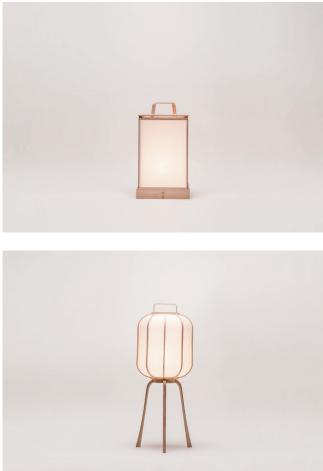

## andon

Lanterns became a part of Japanese lifestyle in the Edo period, serving as indispensable sources of light in everyday life. We sought to restore this light rooted in Japanese lifestyles, with the soft illumination of candles filtering through washi paper, to modern spaces. Nothing is so difficult as replacing long-held traditions with what exists today because of the traditional rules of format, traditional practices, and fundamental design and materials.

Some of the lanterns retain old-fashioned traditional forms; others have been reinterpreted into new forms. We have made the frames as thin as possible. Delicate lines of cedar wood and handmade washi paper overlap in modern spaces, bringing a nature-infused appearance to any contemporary interior.

The use of handmade washi paper the essence of tradition creates soft illumination that brings poetic shadows to a room. We used washi from craftsmen who have continued to make paper by hand with a conscientious preservation of the traditions of Mino washi. This washi is made with perseverance and care through its many processes, using the Nasu Kozo pulp that is among the finest quality raw materials for washi.

We also used wood as a material in these contemporary lanterns. As with the lanterns of old, solid cedar has been hand-crafted by a master joiner without the use of metal fittings or petroleum-based adhesives, inspiring these lanterns with a breath of life that is handed down to the present. Without this delicate and sophisticated work by traditional craftsmen, these lanterns could not have come into existence.