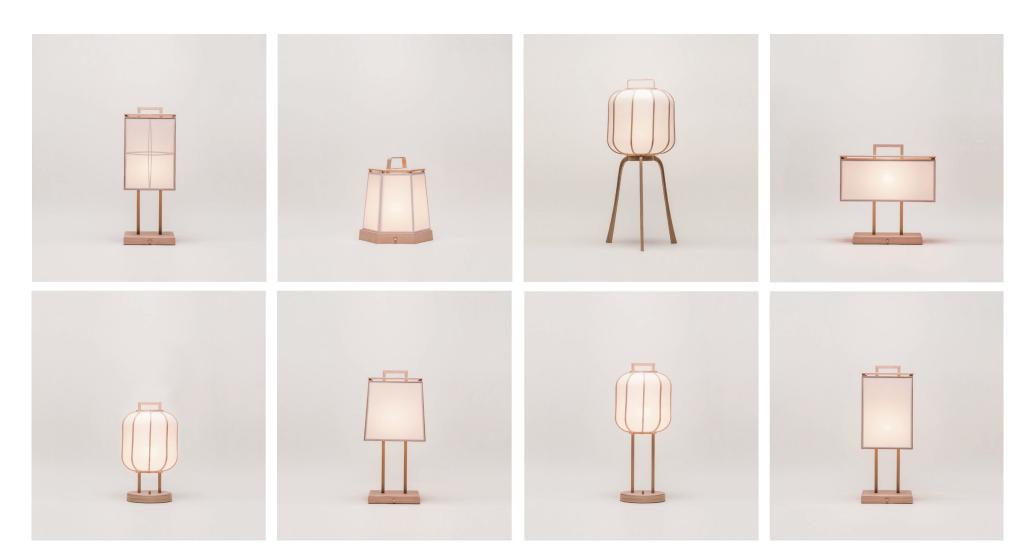

## andon

Lanterns became a part of Japanese lifestyle in the Edo period, serving as indispensable sources of light in everyday life. We sought to restore this light rooted in Japanese lifestyles, with the soft illumination of candles filtering through washi paper, to modern spaces. Nothing is so difficult as replacing long-held traditions with what exists today because of the traditional rules of format, traditional practices, and fundamental design and materials.

Some of the lanterns retain old-fashioned traditional forms; others have been reinterpreted into new forms. We have made the frames as thin as possible. Delicate lines of cedar wood and handmade washi paper overlap in modern spaces, bringing a nature-infused appearance to any contemporary interior.

The use of handmade washi paper the essence of tradition creates soft illumination that brings poetic shadows to a room. We used washi from craftsmen who have continued to make paper by hand with a conscientious preservation of the traditions of Mino washi. This washi is made with perseverance and care through its many processes, using the Nasu Kozo pulp that is among the finest quality raw materials for washi.

We also used wood as a material in these contemporary lanterns. As with the lanterns of old, solid cedar has been hand-crafted by a master joiner without the use of metal fittings or petroleum-based adhesives, inspiring these lanterns with a breath of life that is handed down to the present. Without this delicate and sophisticated work by traditional craftsmen, these lanterns could not have come into existence.