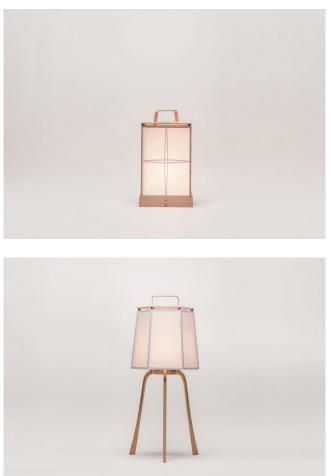

## andon

Lanterns became a part of Japanese lifestyle in the Edo period, serving as indispensable sources of light in everyday life. We sought to restore this light rooted in Japanese lifestyles, with the soft illumination of candles filtering through washi paper, to modern spaces. Nothing is so difficult as replacing long-held traditions with what exists today because of the traditional rules of format, traditional practices, and fundamental design and materials.

Some of the lanterns retain old-fashioned traditional forms; others have been reinterpreted into new forms. We have made the frames as thin as possible. Delicate lines of cedar wood and handmade washi paper overlap in modern spaces, bringing a nature-infused appearance to any contemporary interior.

The use of handmade washi paper the essence of tradition creates soft illumination that brings poetic shadows to a room. We used washi from craftsmen who have continued to make paper by hand with a conscientious preservation of the traditions of Mino washi. This washi is made with perseverance and care through its many processes, using the Nasu Kozo pulp that is among the finest quality raw materials for washi.

We also used wood as a material in these contemporary lanterns. As with the lanterns of old, solid cedar has been hand-crafted by a master joiner without the use of metal fittings or petroleum-based adhesives, inspiring these lanterns with a breath of life that is handed down to the present. Without this delicate and sophisticated work by traditional craftsmen, these lanterns could not have come into existence.