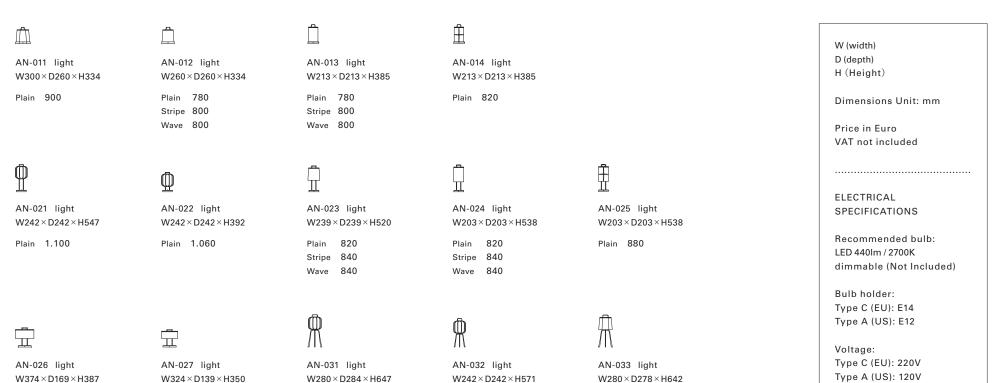

## TIME & STYLE

Plain 800 Stripe 820  $W324 \times D139 \times H350$ 

Plain 760 Stripe 780

W280×D284×H647 Plain 1.020

 $W242\!\times\!D242\!\times\!H571$ Plain 1.000

Plain 820

Dimmable: Yes

Switching: 0-100% dimmer installed on the cord