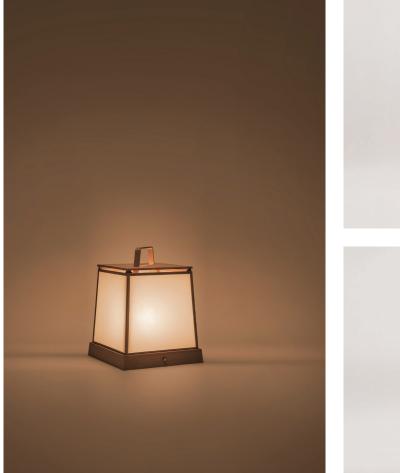

## andon

Lanterns became a part of Japanese lifestyle in the Edo period, serving as indispensable sources of light in everyday life. We sought to restore this light rooted in Japanese lifestyles, with the soft illumination of candles filtering through washi paper, to modern spaces. Nothing is so difficult as replacing long-held traditions with what exists today because of the traditional rules of format, traditional practices, and fundamental design and materials.

Some of the lanterns retain old-fashioned traditional forms; others have been reinterpreted into new forms. We have made the frames as thin as possible. Delicate lines of cedar wood and handmade washi paper overlap in modern spaces, bringing a nature-infused appearance to any contemporary interior.

The use of handmade washi paper the essence of tradition creates soft illumination that brings poetic shadows to a room. We used washi from craftsmen who have continued to make paper by hand with a conscientious preservation of the traditions of Mino washi. This washi is made with perseverance and care through its many processes, using the Nasu Kozo pulp that is among the finest quality raw materials for washi.

We also used wood as a material in these contemporary lanterns. As with the lanterns of old, solid cedar has been hand-crafted by a master joiner without the use of metal fittings or petroleum-based adhesives, inspiring these lanterns with a breath of life that is handed down to the present. Without this delicate and sophisticated work by traditional craftsmen, these lanterns could not have come into existence.