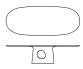

## Moon on the Lake

Moon on the Lake is a table crafted using the traditional casting techniques of Takaoka City in Toyama Prefecture, Japan. It employs an intuitive and sculptural approach in its production. The bronze legs of this table are based on a distorted thick ellipse, featuring organically connected openings. These openings exhibit different expressions depending on the viewing angle, evoking the image of the moon reflected on a lake. Simultaneously, there is a harmonious balance between the weighty feel of the bronze casting and its visual lightness, and the design seamlessly connects to the tabletop support.

The tabletop is crafted from Hokkaido-sourced oak wood, available in both round and oval shapes. Particularly in the oval type, the assembly involves offsetting the tabletop relative to the central axis of the legs, introducing a new dynamic to the living space.