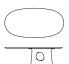

## Moon on the Lake

Moon on the Lake is a table crafted using the traditional casting techniques of Takaoka City in Toyama Prefecture, Japan. It employs an intuitive and sculptural approach in its production. The bronze legs of this table are based on a distorted thick ellipse, featuring organically connected openings. These openings exhibit different expressions depending on the viewing angle, evoking the image of the moon reflected on a lake. Simultaneously, there is a harmonious balance between the weighty feel of the bronze casting and its visual lightness, and the design seamlessly connects to the tabletop support.

The tabletop is crafted from Hokkaido-sourced oak wood, available in both round and oval shapes. Particularly in the oval type, the assembly involves offsetting the tabletop relative to the central axis of the legs, introducing a new dynamic to the living space.