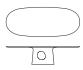

## Moon on the Lake

Moon on the Lake is a table crafted using the traditional casting techniques of Takaoka City in Toyama Prefecture, Japan. It employs an intuitive and sculptural approach in its production. The bronze legs of this table are based on a distorted thick ellipse, featuring organically connected openings. These openings exhibit different expressions depending on the viewing angle, evoking the image of the moon reflected on a lake. Simultaneously, there is a harmonious balance between the weighty feel of the bronze casting and its visual lightness, and the design seamlessly connects to the tabletop support.

The tabletop is crafted from Hokkaido-sourced oak wood, available in both round and oval shapes. Particularly in the oval type, the assembly involves offsetting the tabletop relative to the central axis of the legs, introducing a new dynamic to the living space.