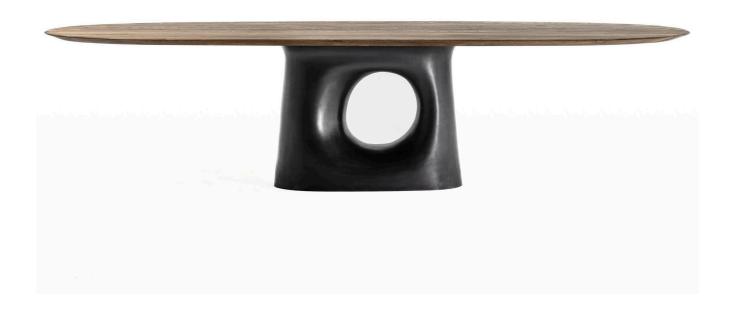

## Moon on the Lake

Moon on the Lake is a table crafted using the traditional casting techniques of Takaoka City in Toyama Prefecture, Japan. It employs an intuitive and sculptural approach in its production. The bronze legs of this table are based on a distorted thick ellipse, featuring organically connected openings. These openings exhibit different expressions depending on the viewing angle, evoking the image of the moon reflected on a lake. Simultaneously, there is a harmonious balance between the weighty feel of the bronze casting and its visual lightness, and the design seamlessly connects to the tabletop support.

The tabletop is crafted from Hokkaido-sourced oak wood, available in both round and oval shapes. Particularly in the oval type, the assembly involves offsetting the tabletop relative to the central axis of the legs, introducing a new dynamic to the living space.