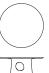

W (width)

D (depth)

H (height)

Dimensions Unit: mm

Prices in Euro VAT not included Moon on the Lake

TIME & STYLE

T-125 dining table  $\phi$ 1600×H730

 Satin
 Black stain

 Oak
 21.500
 22.500

 Oak\_Tannin black
 22.000
 23.000

T-126 dining table  $\phi$  1800 × H730

|                    | Satin  | Black stain |
|--------------------|--------|-------------|
| Oak                | 22.000 | 23.000      |
| Oak _ Tannin black | 22.500 | 23.500      |