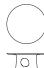

W (width)

D (depth)

H (height)

Dimensions Unit: mm

Prices in Euro VAT not included Moon on the Lake

TIME & STYLE

T-125 dining table  $\phi$ 1600×H730

 Satin
 Black stain

 Oak
 21.500
 22.500

 Oak\_Tannin black
 22.000
 23.000

T-126 dining table  $\phi$  1800 × H730

|                    | Satin  | Black stain |
|--------------------|--------|-------------|
| Oak                | 22.000 | 23.000      |
| Oak _ Tannin black | 22.500 | 23.500      |