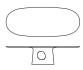

## Moon on the Lake

Moon on the Lake is a table crafted using the traditional casting techniques of Takaoka City in Toyama Prefecture, Japan. It employs an intuitive and sculptural approach in its production. The bronze legs of this table are based on a distorted thick ellipse, featuring organically connected openings. These openings exhibit different expressions depending on the viewing angle, evoking the image of the moon reflected on a lake. Simultaneously, there is a harmonious balance between the weighty feel of the bronze casting and its visual lightness, and the design seamlessly connects to the tabletop support.

The tabletop is crafted from Hokkaido-sourced ash and oak wood, available in both round and oval shapes. Particularly in the oval type, the assembly involves offsetting the tabletop relative to the central axis of the legs, introducing a new dynamic to the living space.