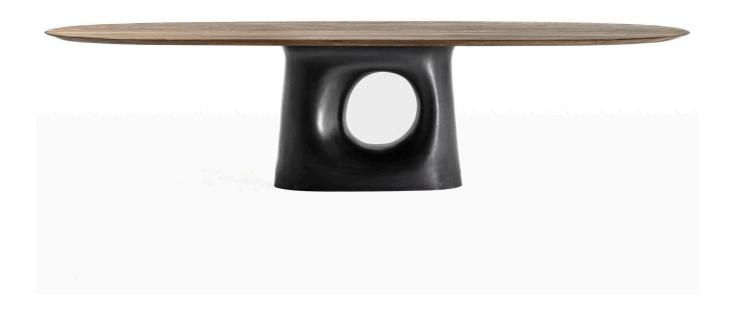

## Moon on the Lake

Moon on the Lake is a table crafted using the traditional casting techniques of Takaoka City in Toyama Prefecture, Japan. It employs an intuitive and sculptural approach in its production. The bronze legs of this table are based on a distorted thick ellipse, featuring organically connected openings. These openings exhibit different expressions depending on the viewing angle, evoking the image of the moon reflected on a lake. Simultaneously, there is a harmonious balance between the weighty feel of the bronze casting and its visual lightness, and the design seamlessly connects to the tabletop support.

The tabletop is crafted from Hokkaido-sourced ash and oak wood, available in both round and oval shapes. Particularly in the oval type, the assembly involves offsetting the tabletop relative to the central axis of the legs, introducing a new dynamic to the living space.