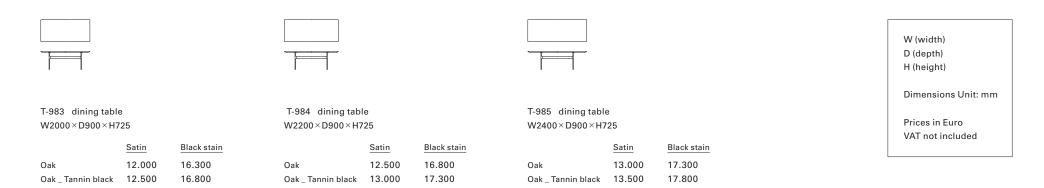

The design of this table symbolizes a certain purity in simplicity, reflecting an attitude seeking the clarity of mind and inner tranquility in Zen practice and meditation. By eliminating unnecessary elements and focusing on the essence, the aim is to create a harmonious product. The option of bronze satin finish or black stain, along with combinations with rectangular or oval tabletops, offers different atmospheres. The aluminum version with a mirror-polished finish has a slightly shallower tabletop, making it suitable for use as a desk. The combination of a simple yet robust design with a solid oak tabletop makes it a useroriented product.