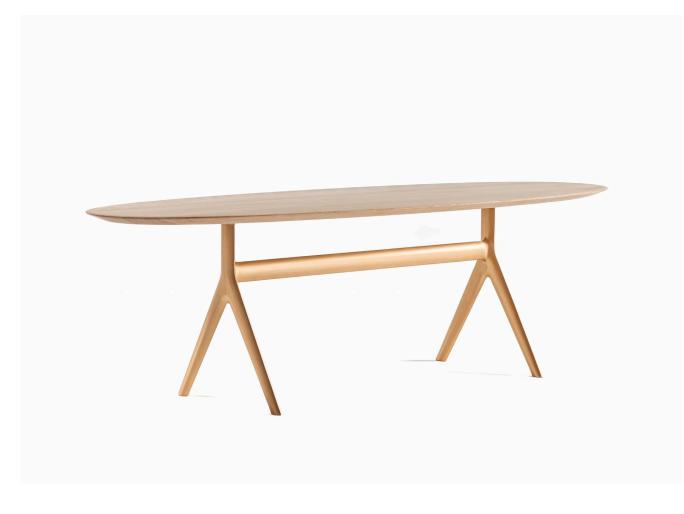

#### Meditation

Meditation is a product that specifically pursues a lightweight design with its cast metal legs. The straight support column that holds the tabletop splits into two branches towards the floor, and the straight horizontal bar penetrating both legs is a distinctive feature. This simple yet calculated structure skillfully balances straight lines and curves, achieving a nimble and powerful design reminiscent of aircraft wings or frames seen in competitive bicycles.

The design of this table symbolizes a certain purity in simplicity, reflecting an attitude seeking the clarity of mind and inner tranquility in Zen practice and meditation. By eliminating unnecessary elements and focusing on the essence, the aim is to create a harmonious product. The option of bronze satin finish or black stain, along with combinations with rectangular or oval tabletops, offers different atmospheres. The aluminum version with a mirror-polished finish has a slightly shallower tabletop, making it suitable for use as a desk. The combination of a simple yet robust design with a solid oak tabletop makes it a useroriented product.