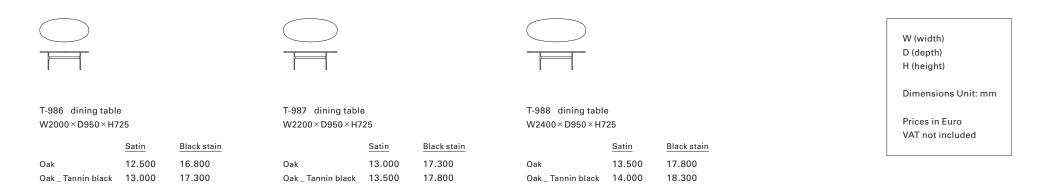

The design of this table symbolizes a certain purity in simplicity, reflecting an attitude seeking the clarity of mind and inner tranquility in Zen practice and meditation. By eliminating unnecessary elements and focusing on the essence, the aim is to create a harmonious product. The option of bronze satin finish or black stain, along with combinations with rectangular or oval tabletops, offers different atmospheres. The aluminum version with a mirror-polished finish has a slightly shallower tabletop, making it suitable for use as a desk. The combination of a simple yet robust design with a solid oak tabletop makes it a useroriented product.