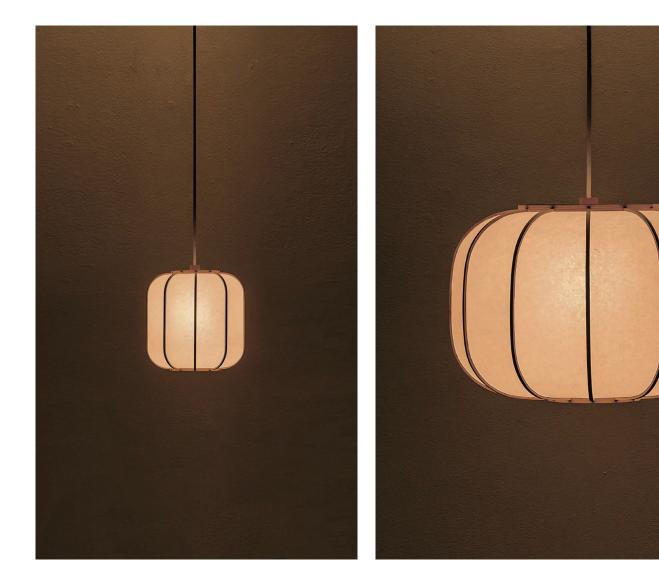

## Botan no Hana

Despite the lighting's relatively short history, the ambiance created by bombori lamp radiates a nostalgic Japanese atmosphere and distinct character, projecting an extraordinary presence. This Botan no Hana was carefully assembled by a master joiner which is traditional techniques in Nagoya with Japanese paper handcrafted by artisans in the Mino region. For the overall shape, we wanted to preserve the gentle, circular shape of traditional bonbori lighting while maintaining a modern ambiance without strong Japanese elements.

## Botan no Hana