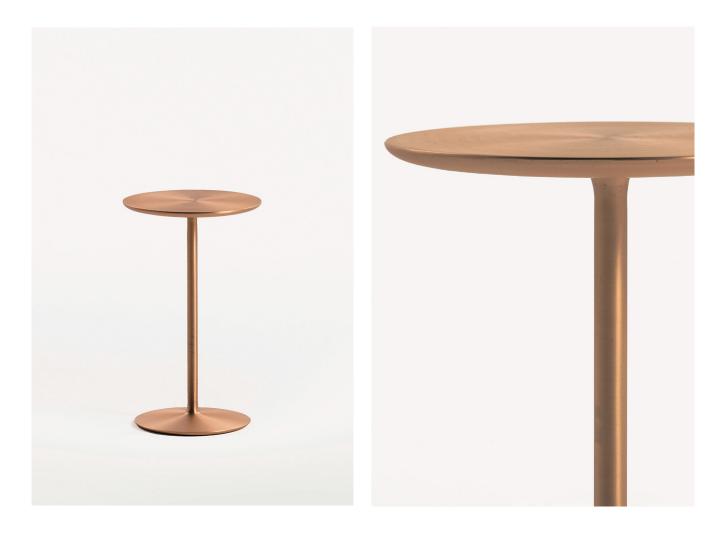

## Priest's side table

Through seamless connection of the tabletop, column, and leg, this side table exudes the presence of a unitary mass.

We decided to prioritize the effective use of materials and connect each part by using the advanced technology called tomogane welding. We carefully polish the piece until almost no welding marks can be felt, giving it the finish of a unitary object. When lifted, the piece has a sense of weight and a profound presence that belies its delicate and neat appearance, creating an appeal found only in genuine materials.

## Priest's side table