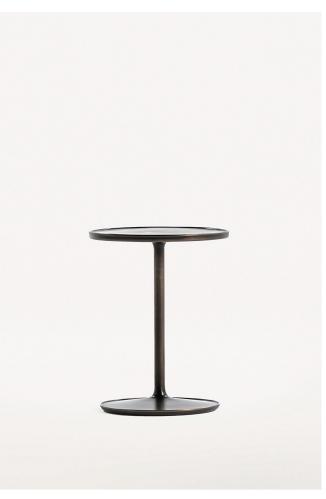

## Monk's side table

The Monk's side table consist of three simple parts, which is a tabletop, support, and base made of bronze, to become a single mass. It is a side table, also those are being solid material and seamless form exist like a piece of art. The tabletop is designed with a gentle rising curve, giving a soft impression to the hard metal materials, and beaded edge decoration is used to achieve an Eastern aura. We used Japanese casting techniques, to utilize a free and delicate beautiful formative art to create furniture.

Monk's side table

0

I

T-781 side table  $\phi$  280 × H350

 Satin
 Black stain

 2.400
 2.900

 $\bigcirc$ 

Ι

T-782 side table  $\phi$  280 × H450

 Satin
 Black stain

 2.500
 3.000

Bronze Black stain

 $\phi$  (diameter) H (height)

Dimensions Unit: mm

Prices in Euro VAT not included