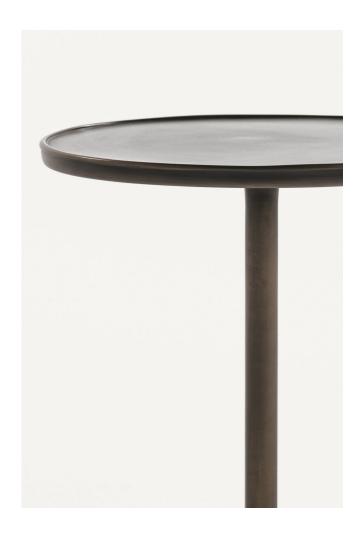

## Monk's side table

The Monk's side table consist of three simple parts, which is a tabletop, support, and base made of bronze, to become a single mass. It is a side table, also those are being solid material and seamless form exist like a piece of art. The tabletop is designed with a gentle rising curve, giving a soft impression to the hard metal materials, and beaded edge decoration is used to achieve an Eastern aura. We used Japanese casting techniques, to utilize a free and delicate beautiful formative art to create furniture.

Monk's side table

0

I

T-781 side table  $\phi$  280 × H350

 Satin
 Black stain

 2.400
 2.900

 $\bigcirc$ 

Ι