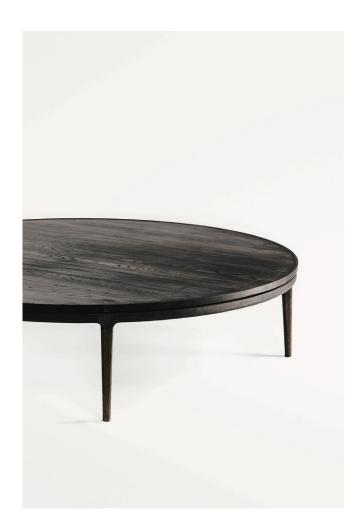

## Lotus rain

We carved the inside of round solid wood tabletop to be thin, resulting in a low table complemented by the rim raised along its edge. The curved surface is finished by human touch, checking the wood texture through their feelings on their bare hands. The arced crosspiece that supports the tabletop is also carved from solid wood. Bordered by its rim, the tabletop takes on the image of a great lotus leaf. We envisioned a scene within the calm appearance, in which it receives raindrops just like a lotus leaf in a temple's pond.