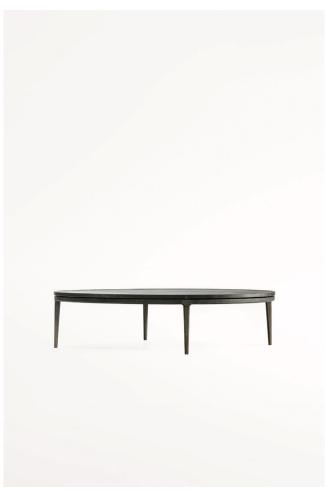

## Lotus rain

We carved the inside of round solid wood tabletop to be thin, resulting in a low table complemented by the rim raised along its edge. The curved surface is finished by human touch, checking the wood texture through their feelings on their bare hands. The arced crosspiece that supports the tabletop is also carved from solid wood. Bordered by its rim, the tabletop takes on the image of a great lotus leaf. We envisioned a scene within the calm appearance, in which it receives raindrops just like a lotus leaf in a temple's pond.