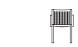

## Iris

Designed by Midori Mitsui

Iris is a chair as a compilation of Midori Mitsui' s pursuit in creating furniture for many years. Two boards of formed plywood are overlaid alternately to create regularly spaced square holes at the intersecting areas of the slits. The smooth line from the seat surface to backrest fits well with the body and offers a soft seating experience.

It requires high technique that accurately overlaying two boards of formed plywood and forming of a chair by fixing the formed plywood with the side frame which is integrated with legs.