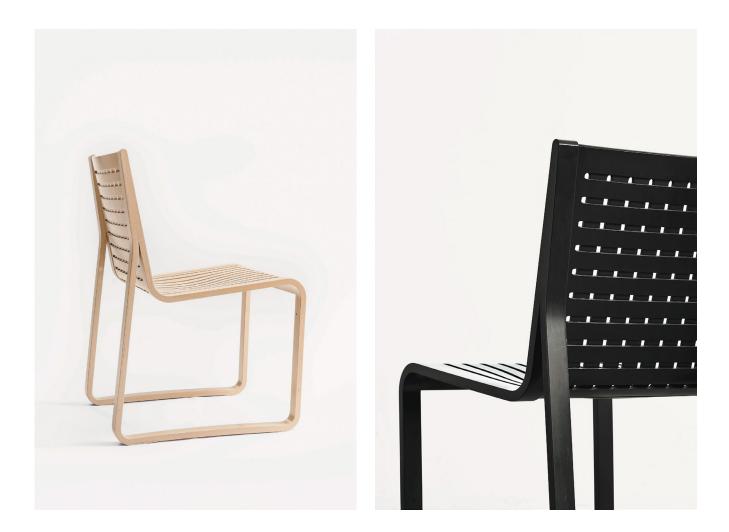

## Iris

Designed by Midori Mitsui

Iris is a chair as a compilation of Midori Mitsui' s pursuit in creating furniture for many years. Two boards of formed plywood are overlaid alternately to create regularly spaced square holes at the intersecting areas of the slits. The smooth line from the seat surface to backrest fits well with the body and offers a soft seating experience.

It requires high technique that accurately overlaying two boards of formed plywood and forming of a chair by fixing the formed plywood with the side frame which is integrated with legs.