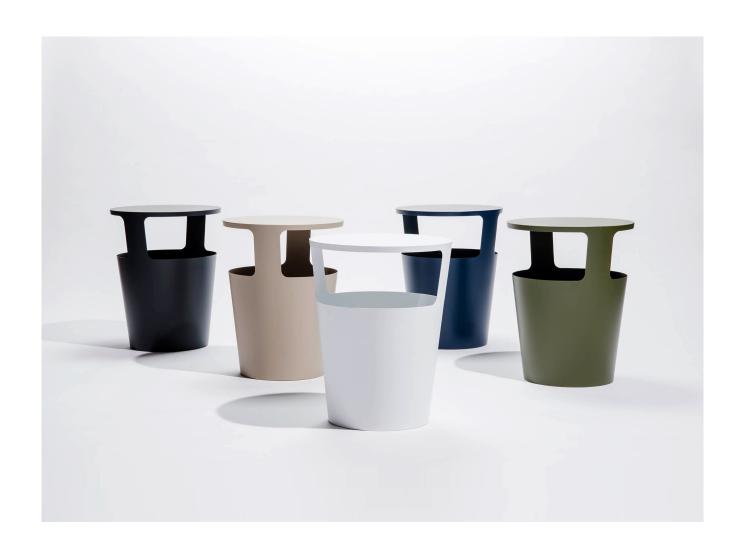

## trifle

Designed by Daisuke Kitagawa

Trifle is a side table that was created by product designer Daisuke Kitagawa. He combined two functional elements, one a side table and the other a magazine holder or a trash bin, by the simple shaping of the object in a horizontal fashion.

The sharply cut slit opening and the paper-thin metal construction of this piece makes an impression of delicate and sharp but solid at the same time. Trifle reflects the bond between the creative team of artisans skilled in metalwork and metal coating, acting under the direction of the designer, Kitagawa.

Designed by Daisuke Kitagawa

DK-001 side table  $\phi 350 \times H450$ 

660

 $\phi$  (diameter) H (height)

Dimensions Unit: mm

Prices in Euro VAT not included