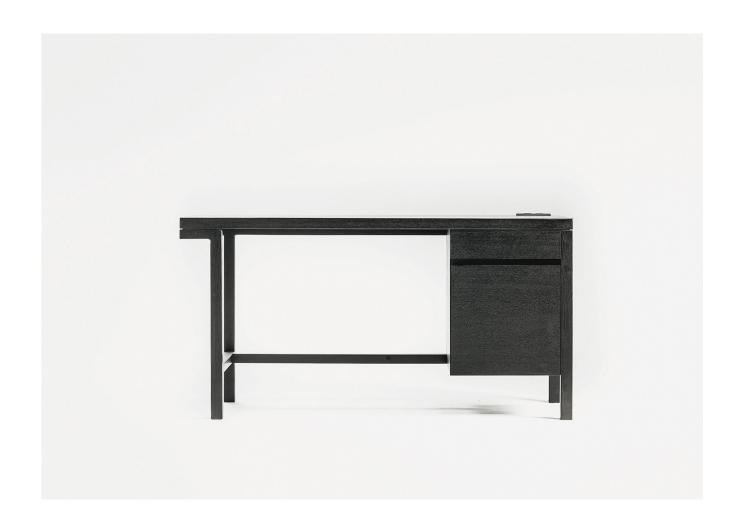

## thinking & working desk

This compact-size desk can be placed in a compact area to be used for work or for studying. Small drawers are provided on the right side and a wiring hole with a cap is located on the desktop to pass through cords of a computer and a lighting device.

The desk frame is extended from the legs to around the rear side of the desk to give a flow and unified look to the desk as a whole. The tabletop is separated from the frame with a narrow space in between.