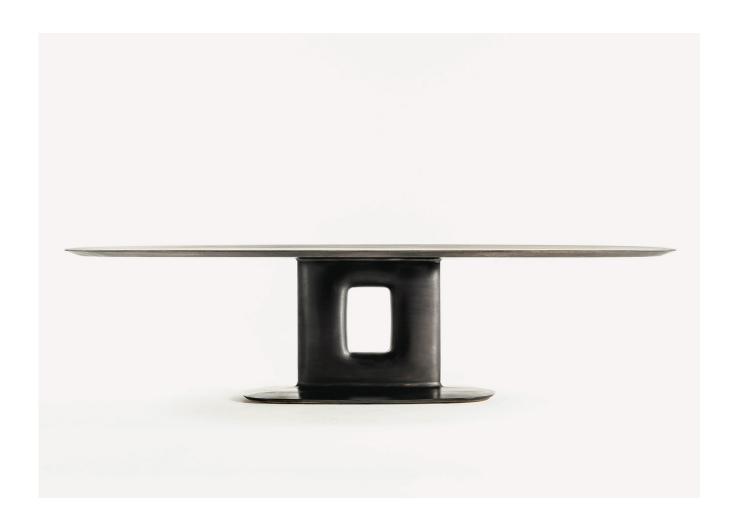

## Sculpture casting bronze table

This table is modeled after our Elliptical cylinder casting bronze table. We aimed to bring to life a sculpture-like shape, which draws attention to the fact that its hallowed leg section is cast metal. By hollowing out the support leg, we succeeded in not only giving the table a bold presence; in terms of structure, the two support props also allow the table to hold the large tabletop.

The elliptical tabletop gives off a soft impression and helps to create a space in which many people can sit and face each other in a relaxed, roomy environment. Sculpture casting bronze table

TIME & STYLE