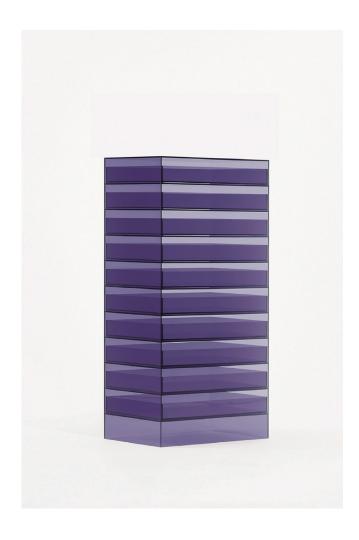

## Purple Rain

Clear colour acrylic boards are processed to produce a drawer. We cut the materials into efficiently dividing a board with 5-mm thickness and assemble. Every corner of the joints is transparent and visible, the accuracy of adhesion determines how beautiful it looks like a product.

We believe that such detailed and careful craftsmanship is the largest benefit of Japanese manufacturing. The accumulation of detailed handiwork creates a singular appearance that exudes its presence in space as a beautiful object.

## Purple Rain TIME & STYLE

C-891P/G cabinet W545 × D345 × H1100

7.500

C-892P/G cabinet W545×D345×H1100

6.600

Acrylic Purple Acrylic Green W (width)

D (depth)

H (height)