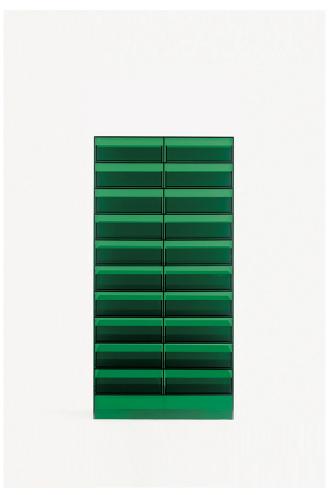

## Purple Rain

Clear colour acrylic boards are processed to produce a drawer. We cut the materials into efficiently dividing a board with 5-mm thickness and assemble. Every corner of the joints is transparent and visible, the accuracy of adhesion determines how beautiful it looks like a product.

We believe that such detailed and careful craftsmanship is the largest benefit of Japanese manufacturing. The accumulation of detailed handiwork creates a singular appearance that exudes its presence in space as a beautiful object.

## Purple Rain TIME & STYLE

C-891P/G cabinet W545 × D345 × H1100

7.500

C-892P/G cabinet W545×D345×H1100

6.600

Acrylic Purple Acrylic Green W (width)

D (depth)

H (height)