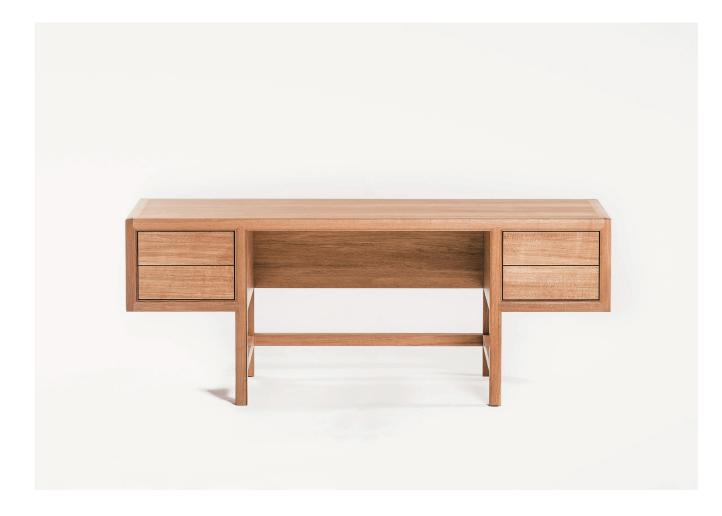

## Poetic scape desk

This is a desk that can create a poetic space and time by placing a single chair in the center of the desk. Drawers attach to both sides of the desk as if floating above the floor, while the drawers are decorated with beadings. Desks and other furniture take on meaning as tools only when people are present; it is the presence of people that creates a scene. We can sense the beauty in places and furniture that allow us more private time to slow down and quietly drift into contemplation.

## Poetic scape desk