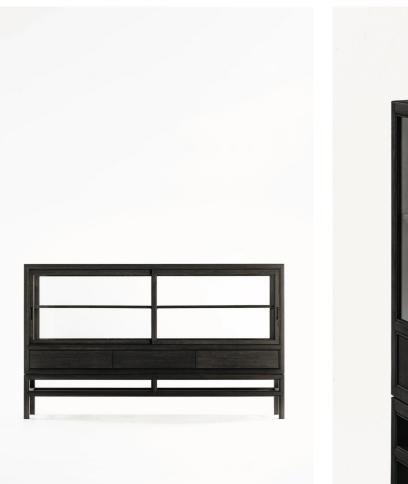

## Museum cabinet drawers

Museum cabinet drawers is a contemporary lifestyle replacement for storage furniture symbolized by traditional Japanese cupboards. It features glass sliding doors with practical drawers suited to daily life. Lattice sliding doors and solid wood sliding doors are also available. Both design and functionality can be satisfied by arranging cabinets of different specifications, matched to the items to be stored and the surrounding space.

## Museum cabinet drawers

## TIME & STYLE

C-551 cabinet W1400×D450×H1700

8.000 Oak Oak \_ Tannin black 8.400

C-552 cabinet W2100 × D450 × H1250

9.900 Oak Oak \_ Tannin black 10.300 W (width) D (depth)

H (height)

Dimensions Unit: mm

Prices in Euro VAT not included