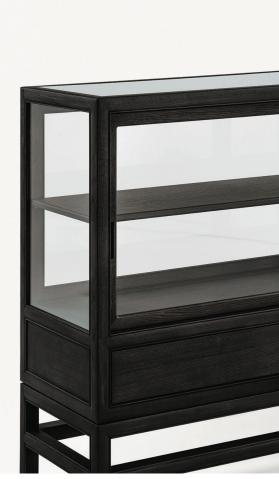

## Museum cabinet drawers

Museum cabinet drawers is a contemporary lifestyle replacement for storage furniture symbolized by traditional Japanese cupboards. It features glass sliding doors with practical drawers suited to daily life. Lattice sliding doors and solid wood sliding doors are also available. Both design and functionality can be satisfied by arranging cabinets of different specifications, matched to the items to be stored and the surrounding space.

## Museum cabinet drawers