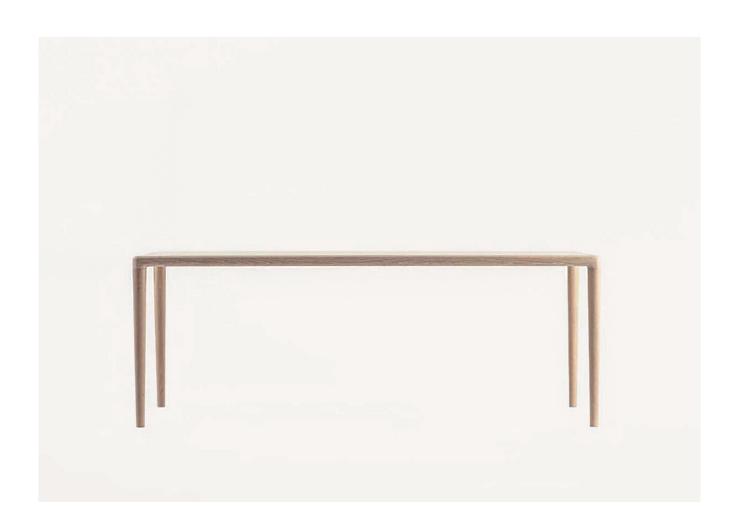

## Lyon

This is a four-legged dining table that has the basic shape of table. It has a very simple form, but the miter treatment of the tabletop frame portion requires a high level of accuracy and it is equipped with a density as a product. It is made up of elliptical legs that extend straight and smoothly and a thick wood veneer tabletop, can be made at a lower cost as compared to tables made only with solid wood, and also boasts a light weight. The knockdown mechanism is made in-house and the structure with removable legs is convenient when setting up the table.